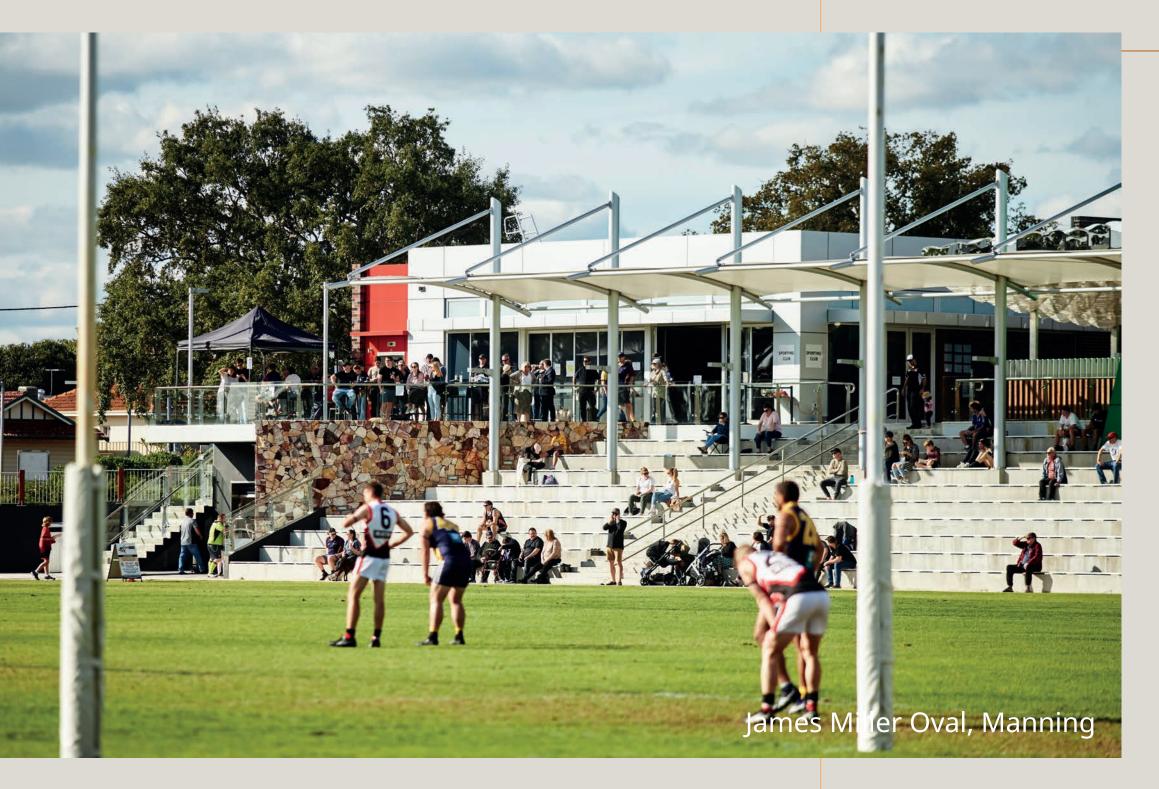

Plus, with the upgraded James Miller Oval just a few steps away, you'll be able to head outside for fresh air and exercise whenever you choose. With 16 secure bicycle racks available within the development, exploring on two wheels is also an attractive option.