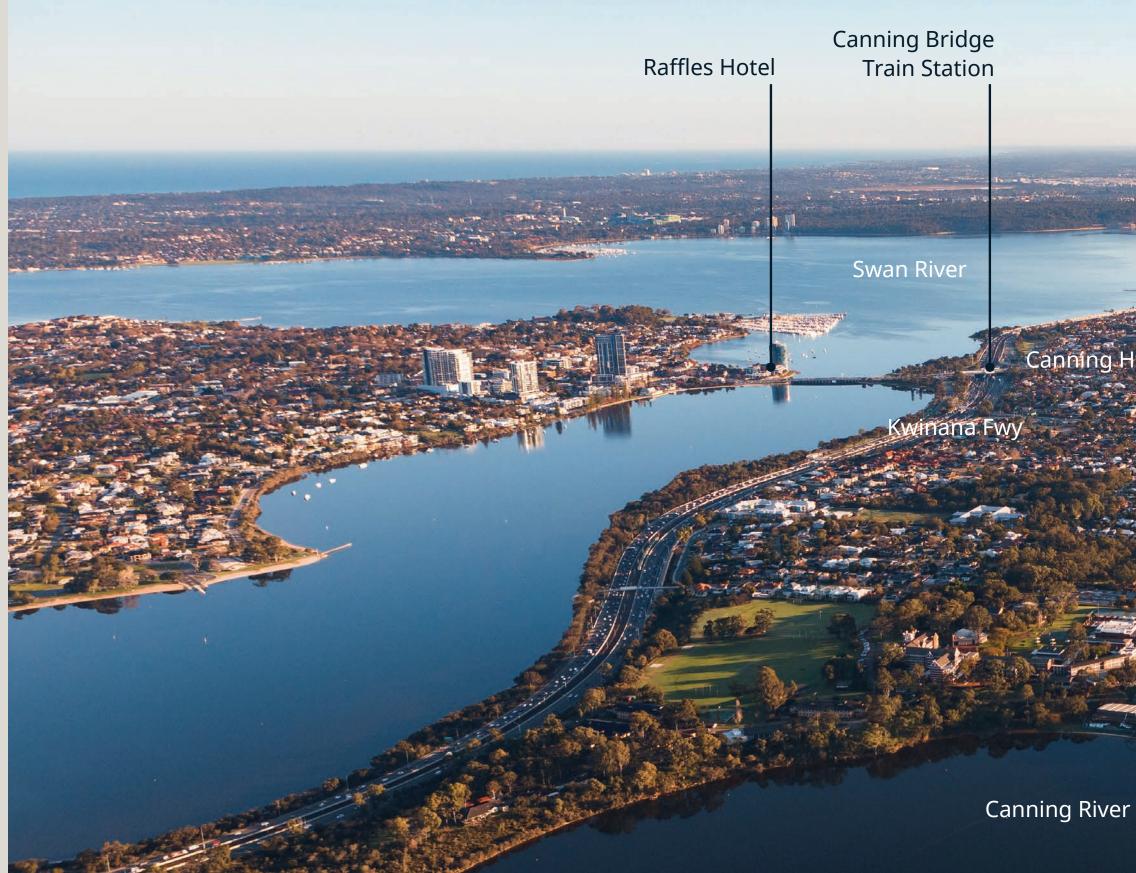

Head down to the foreshore, find a new favourite among the many local bars, cafés and restaurants, or discover the many recreational options on your doorstep.

Canning Bridge Train Station is just a short drive away, making commuting to the CBD and Fremantle a breeze.

The Bradshaw is also close to a number of primary schools, together with the renowned Aquinas College (1km) and Penrhos College (2.7km) both within a short drive. Curtin University is also less than 5 minutes' drive (2.8km) from home, ensuring students of all ages are well catered for.