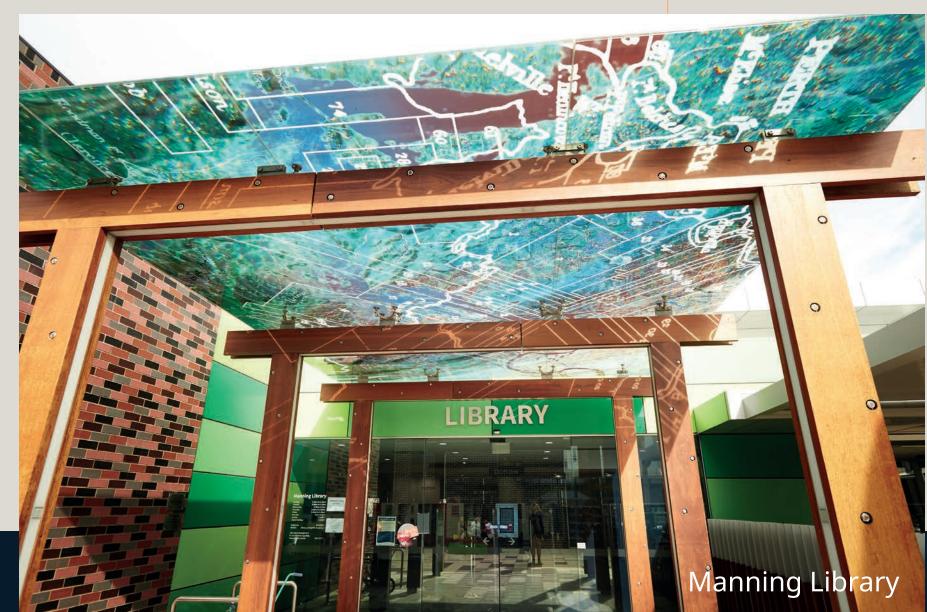

esser

The award-winning Manning Community Hub is a multimillion dollar project that creates a central hub for the community, offering something for people of all ages to enjoy.

The new Manning Community Hub is truly something special, and it's yours to enjoy every day at The Bradshaw. Home to the state-of-the-art Manning Library, a large community hall perfect for events, sporting clubroom, Manning Toy Library and more, there's always something happening – just waiting for you to be part of.