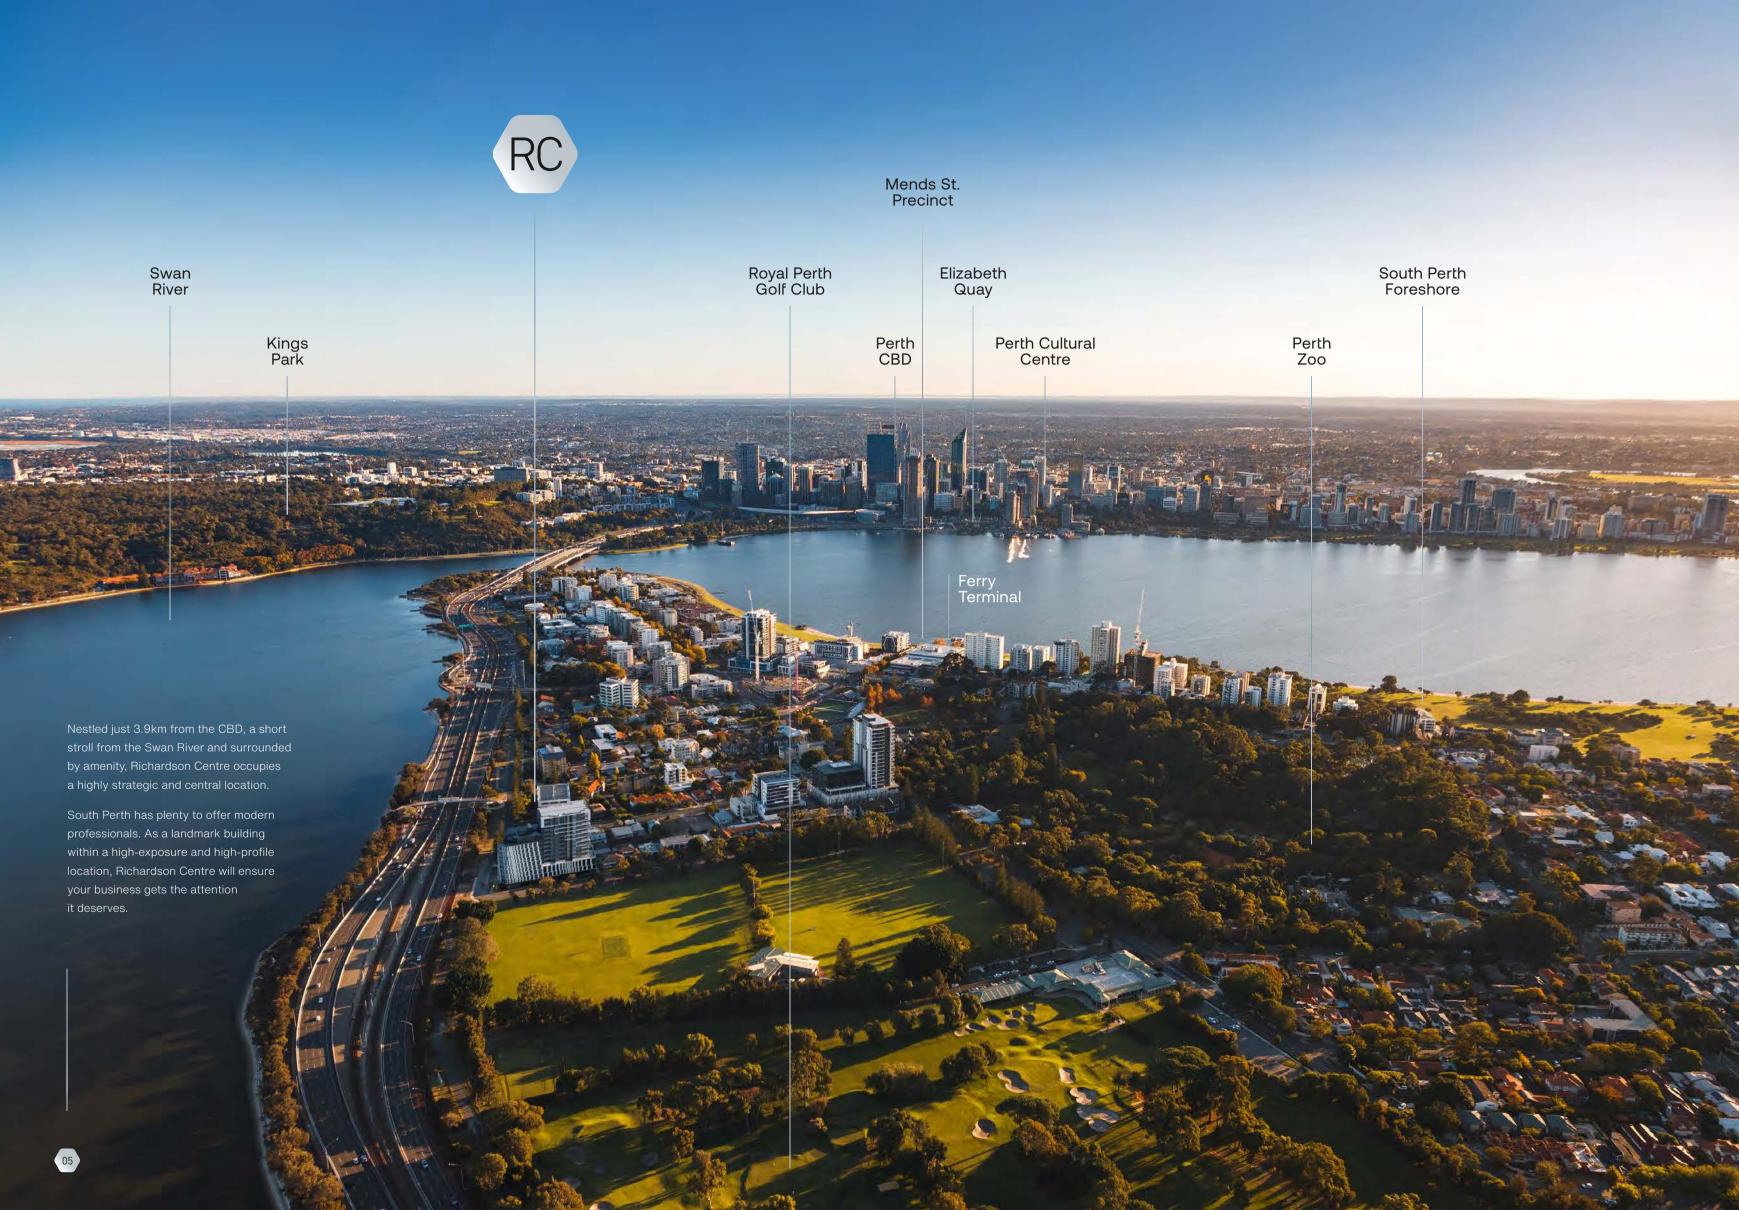

Opportunities to connect can be found in all directions at Richardson Centre.

Discover how you can be part of this thriving neighbourhood between the river and city.

# Surrounded by Opportunity

Just a short stroll from Richardson Centre lies a large array of food and beverage options. Grab a coffee from the ground floor Richardson Café, or explore the vibrant Mends Street coffee strip.

You can also meet over lunch at one of the many restaurants close by, while the nearby South Shore Shopping Centre offers easy convenience when you need it.

### **A-Grade Amenities**

With its A-grade design features, central location and many amenities, Richardson Centre is built to impress. On the ground floor, the Richardson Café offers a welcoming space to meet clients or plan your day.

With endless local amenities on your doorstep, you can take business meetings or team lunches outside the office at your leisure. Stroll along the foreshore or take a moment to relax at one of the local parks or go for Friday drinks at The Windsor - the choice is yours.