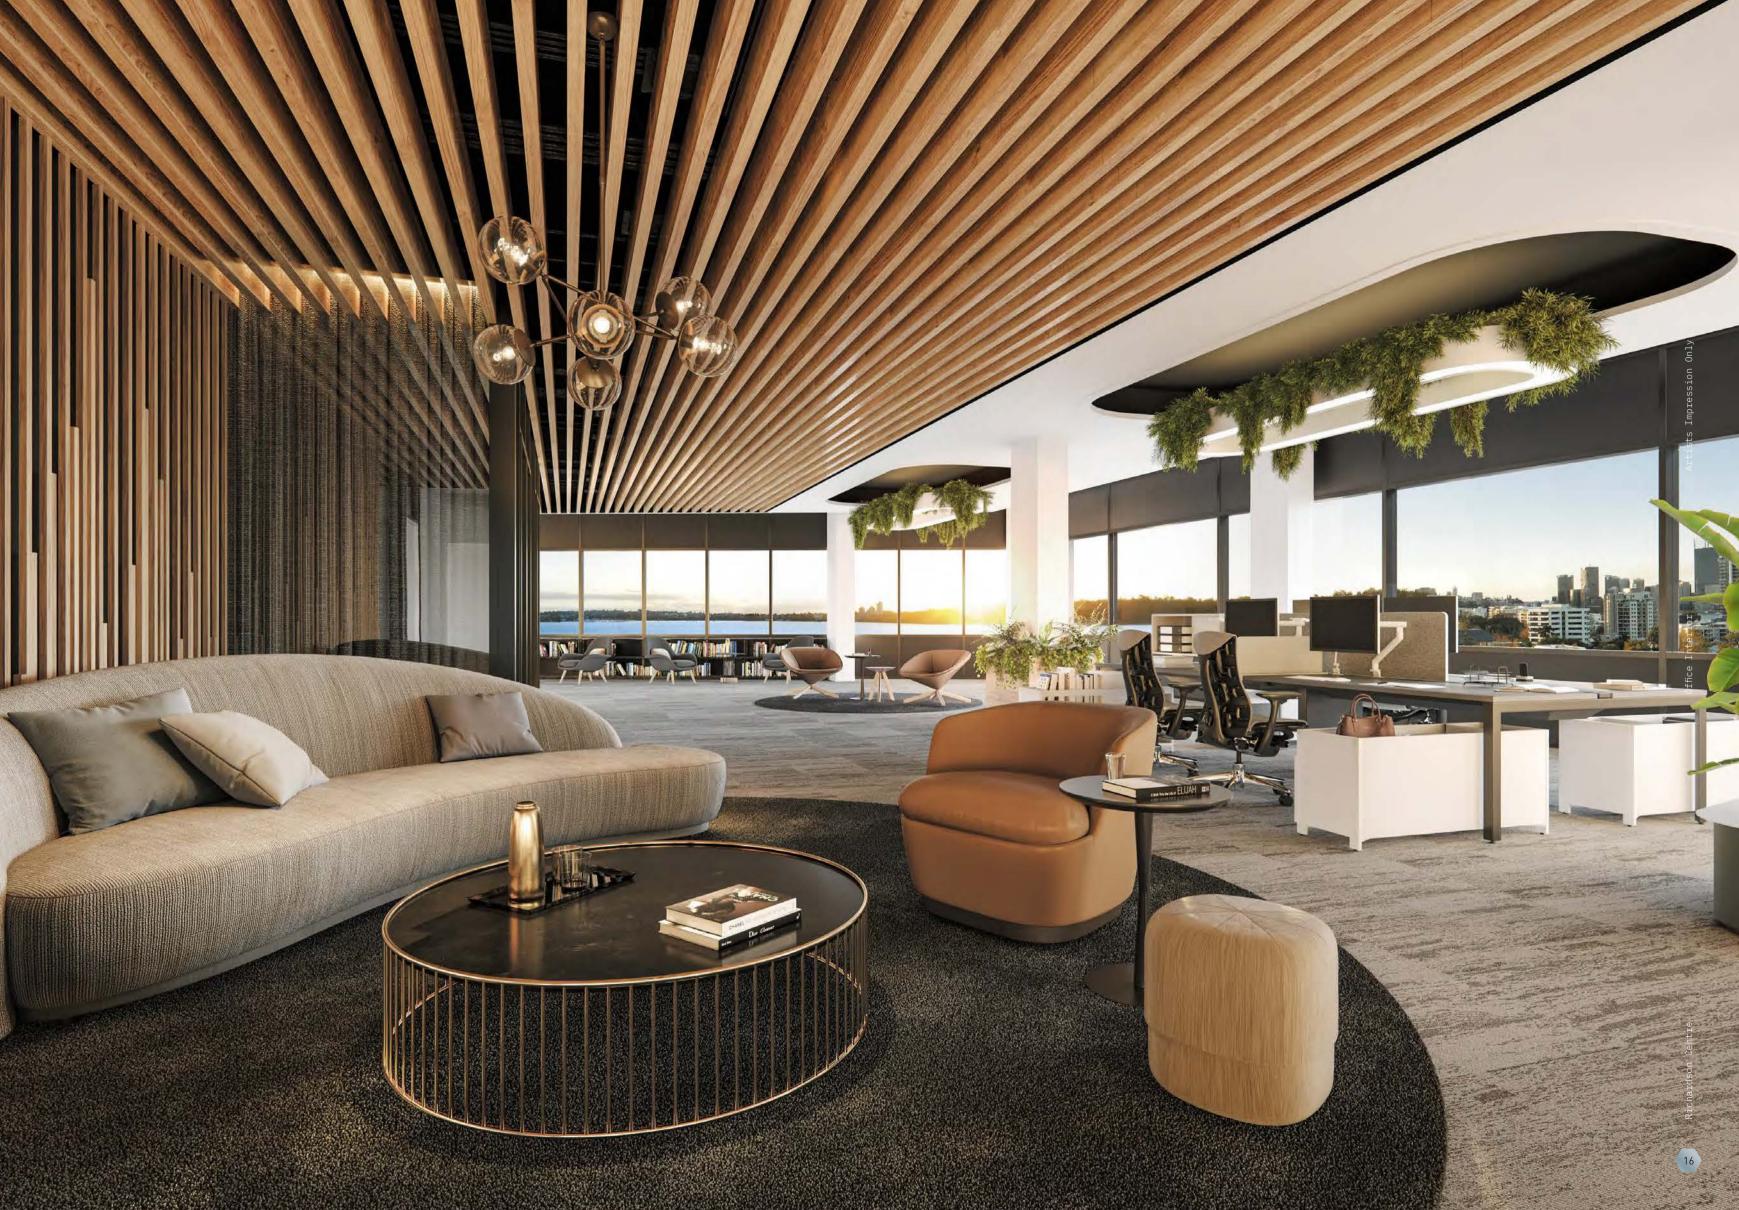

## Premium Office Space

Richardson Centre boasts a range of purposefully designed workspaces within a modern, A-grade building. Your business will benefit from a host of amenities, a dedicated commercial lobby and lifts, and much more.

The unique corner location means each office tenancy enjoys abundant natural light and stunning Swan River and parkland views. Practical and spacious, your new setting at Richardson Centre will create lasting benefits for your team and business.

## Premium Office Space

Modern, spacious and filled with natural light, each office tenancy at Richardson Centre is designed to maximise workflow efficiency. Get ready to bring out the best in your people and business as a whole.

You'll enjoy the flexibility to make your new workplace at Richardson Centre truly yours. The spacious, open-plan layouts offer the ideal blank canvas, while the stunning views and large picture windows add a real sense of prestige to your everyday.