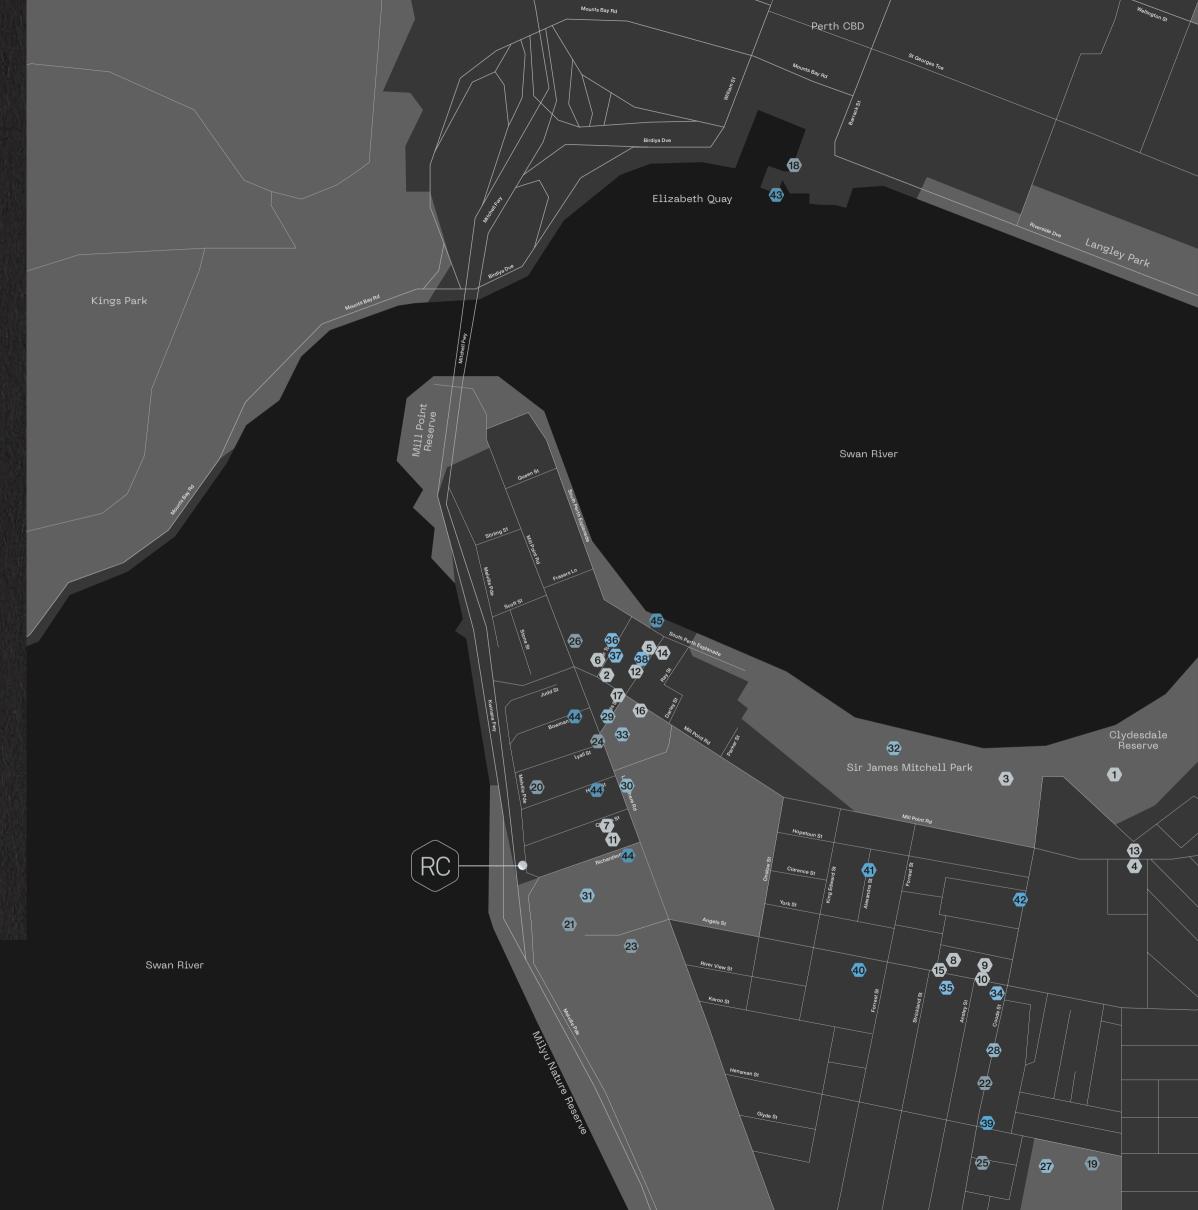

#### Food & Beverage

- 1 The Acai Corner
- 2 Atomic Espresso
- 3 The Boatshed
- 4 Ciao Italia
- 5 Coco's
- 6 Dolce & Salato
- 7 Dosa Xpress
- 8 Globe Coffee House
- 9 Gusto Food
- 10 Halo Espresso
- 1 Love & Latte
- Mends St Dining Precinct / South Shore
- 13 Millpoint Caffe Bookshop
- 14 Rambla On Swan
- Secret Garden 15 Café & Patisserie
- Sopranos Pizzeria Ristorante
- 17 The Windsor Hotel

#### Health & Recreation

- 18 The Bell Tower
- - Como Bowling & Recreation Club
- Essence Pilates and Bodyworks
- 21 Fine Tune Fitness Hensman Park
- Tennis Club
- Royal Perth Golf Club
- 24 South Perth Bowling Club 25 South Perth Hospital
- 26 Zia Smetka Health & Fitness

#### Parks & Entertainment

- 27 Ernest Johnson Oval
- 28 Hensman Park
- 29 Old Mill Theatre
- 30 Perth Zoo
- 31 Richardson Park
- 32 South Perth Foreshore
- Windsor Park

#### Shopping & Retail

- Angelo Street Market
- 35 Coles South Perth
- 36 The Good Grocer
- Mends Street Retail Precinct
- South Shore Shopping Centre

#### Education

- 39 Hensman Street Elementary
- 40 South Perth Primary School
- 41 St Columba's Catholic Primary School
- Wesley College

#### Transport

- 43 Barrack Street Jetty
- 44 Bus Stops
- Mends Street Jetty & Ferry Terminal