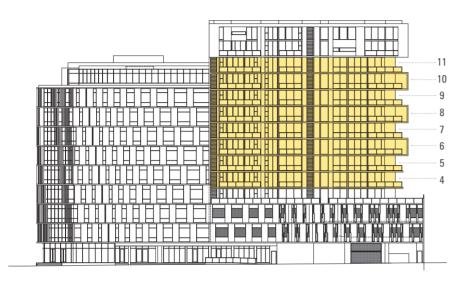

## **Fourth - Eleventh**

RICHARDSON STREET

#### Floors:

3, 4, 5, 6, 7, 8, 9, 10 and 11

3, 4, 5, 6, 7, 8, 9, 10 and 11

Lot No's:

2, 3, 9, 10, 16, 17, 23, 24, 30, 31, 37, 38, 44, 45, 51, 52, 58 and 59

4, 5, 6, 7, 8, 9, 10 and 11

Lot No's:

12, 19, 26, 33, 40, 47, 54 and 61

#### Floors:

4, 5, 6, 7, 8, 9, 10 and 11