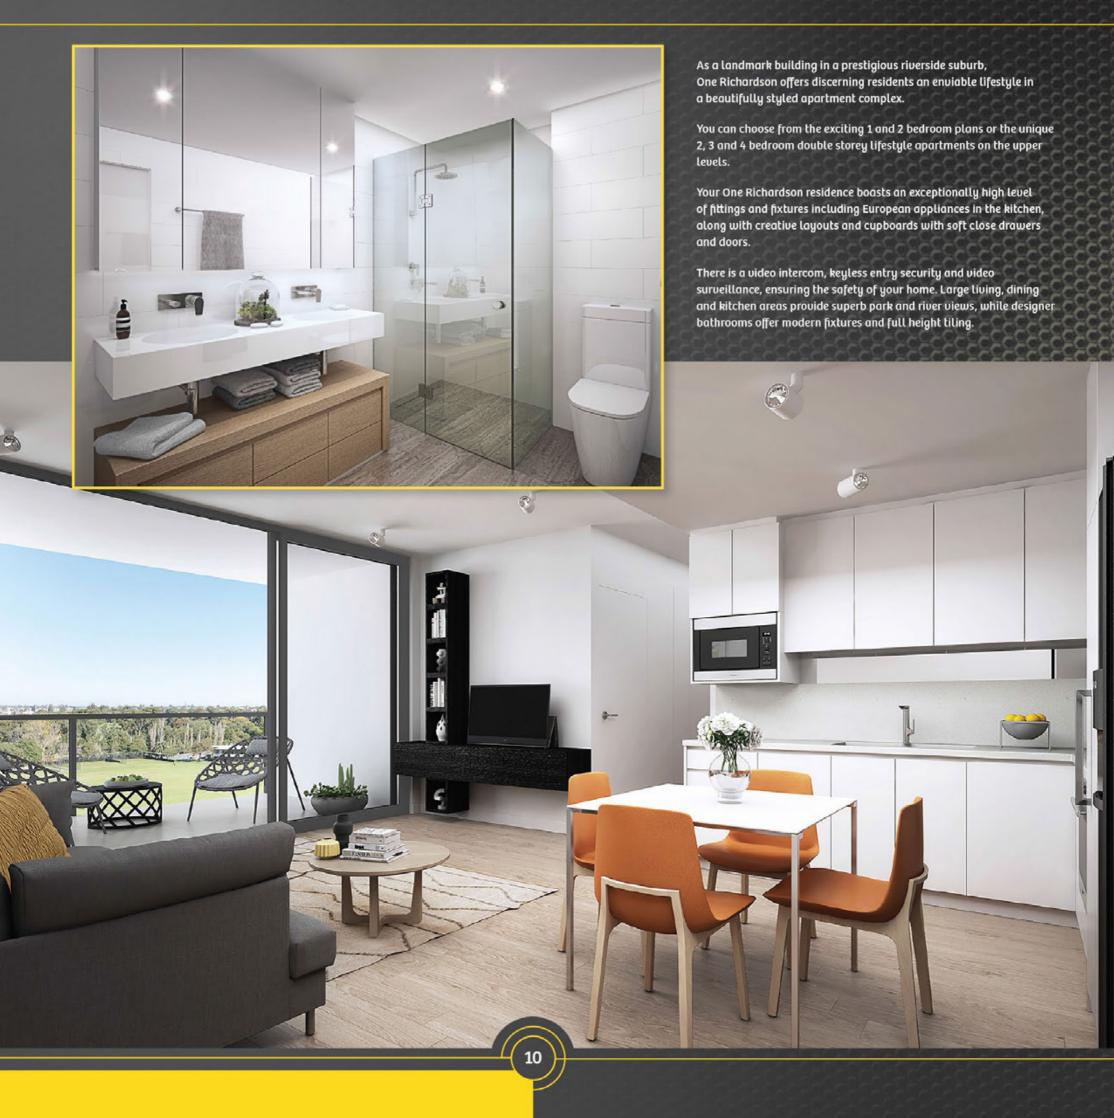

One Richardson

Introducing One Richardson, South Perth's most exciting new residential development pioneering a whole new level of sophistication in luxurious apartment living.

Here you'll find a selection of 70 optimally designed modern apartments with impressive views and quality finishes.

This iconic building is perfectly
located on a magnificent site at the
corner of Richardson Street and Melville
Parade, overlooking Richardson Park and the
Swan River.

One Richardson fuses elegance and comfort with a highly distinctive architectural style and is set to become a landmark of this already fashionable suburb. With a striking exterior designed by McDonald Jones Architects and tasteful, modern internal finishes selected by leading interior design firm MKDC, no expense has been spared in bringing one of Perth's most unique residential complexes to life.