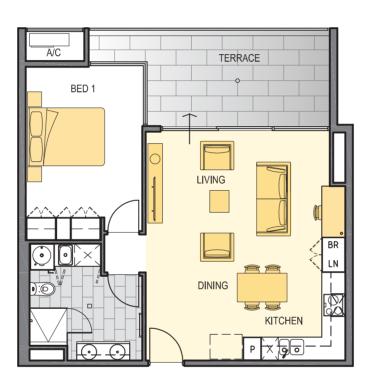

# Type C

#### **Internal Area**:

50m<sup>2</sup>

#### **Balcony Areas:**

15m<sup>2</sup> and 45m<sup>2</sup>

#### Store:

 $4m^2$ 

#### Floors:

3, 4, 5, 6, 7, 8, 9, 10 and 11

#### Lot 0:

4, 11, 18, 25, 32, 39, 46, 53 and 60