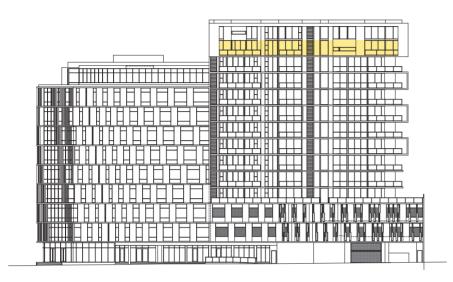

## **Twelfth (Penthouse)**

MELVILLE PARADE

**RICHARDSON STREET** 

## **Twelfth (Penthouse Mezzanine)**

MELVILLE PARADE

**RICHARDSON STREET** 

## Type K

-

2

Internal Area:

136m²

Balcony Area:

26m²

Store:

# Type L

**GROUND FLOOR** 

\_

**à** 2

**Internal Area**:

96m²

**Balcony Area:** 

14m²

# Type O