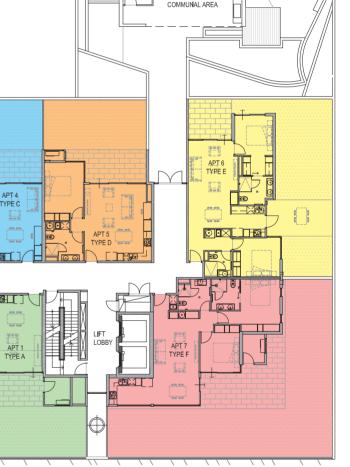

# Type A

## Type B

**Internal Area:** 

75m<sup>2</sup>

**Balcony Areas:** 

16m<sup>2</sup>, 52m<sup>2</sup> and 54m<sup>2</sup>

Store:

 $4m^2$ 

Floors:

# Type C

# Type D

**Internal Area**:

55m²

**Balcony Area:** 

48m²

Store:

 $4m^2$ 

Floor:

# Type E

2

**Internal Area**:

75m<sup>2</sup>

**Balcony Area:** 

78m<sup>2</sup>

Store:

 $4m^2$ 