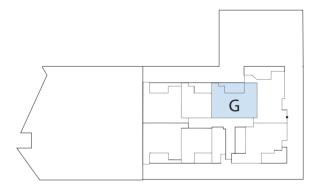

# Type G

**Internal Area:** 

79m<sup>2</sup>

**Balcony Area:** 

17m<sup>2</sup>

Store:

 $4m^2$ 

Floors:

4, 5, 6, 7, 8, 9, 10 and 11

Lot No's:

12, 19, 26, 33, 40, 47, 54 and 61