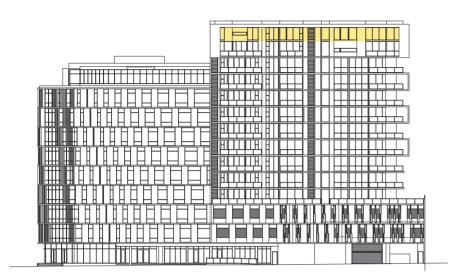

s premier urban infill developers, delivering some of Perth's finest residential and commercial developments.

The company has developed a broad range of projects, predominately located on prime sites within the CBD fringe and Perth's exclusive western suburbs, including Subiaco, Cottesloe, Nedlands and West Perth.



Commercial | Residential | Mixed Use | Retail

www.devwest.com.au









Neha Shah 0412 644 438 neha.shah@au.knightfrank.com



Josh McKenzie 0438 886 344 josh.mckenzie@acton.com.au



www.onerichardson.com.au



### **Floor Plans**

## **Third**









RICHARDSON STREET





### **Floor Plans**

## **Fourth - Eleventh**







RICHARDSON STREET







## **Twelfth (Penthouse)**





MELVILLE PARADE



**RICHARDSON STREET** 







## **Twelfth (Penthouse Mezzanine)**





MELVILLE PARADE



**RICHARDSON STREET** 





# Type A







#### **Internal Area:**

**52**m<sup>2</sup>

#### **Balcony Areas:**

12m<sup>2</sup> and 60m<sup>2</sup>

#### Store:

 $4m^2$ 

#### Floors:

3, 4, 5, 6, 7, 8, 9, 10 and 11

#### Lot No's:

1, 8, 15, 22, 29, 36, 43, 50 and 57





## Type B









**Internal Area:** 

75m<sup>2</sup>

**Balcony Areas:** 

16m<sup>2</sup>, 52m<sup>2</sup> and 54m<sup>2</sup>

Store:

 $4m^2$ 

Floors:

3, 4, 5, 6, 7, 8, 9, 10 and 11

Lot No's:

2, 3, 9, 10, 16, 17, 23, 24, 30, 31, 37, 38, 44, 45, 51, 52, 58 and 59





# Type C







#### **Internal Area**:

50m<sup>2</sup>

#### **Balcony Areas:**

15m<sup>2</sup> and 45m<sup>2</sup>

#### Store:

 $4m^2$ 

#### Floors:

3, 4, 5, 6, 7, 8, 9, 10 and 11

#### Lot 0:

4, 11, 18, 25, 32, 39