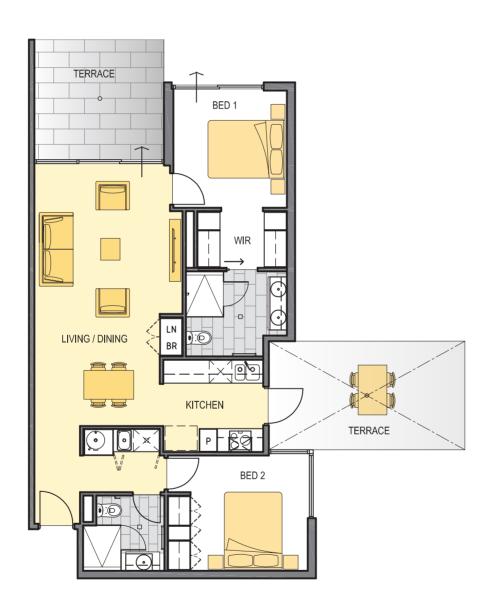

# Type D

**Internal Area**:

55m²

**Balcony Area:** 

48m²

Store:

 $4m^2$ 

Floor:

3

Lot No: