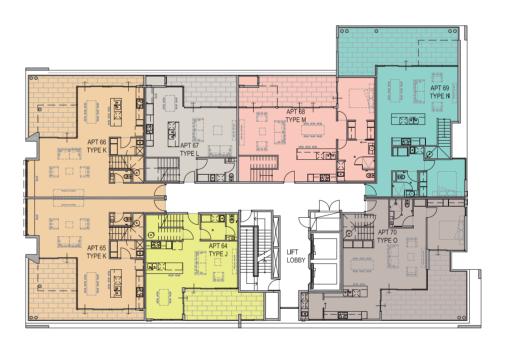

s period, the company has become recognised as one of Western Australia's premier urban infill developers, delivering some of Perth's finest residential and commercial developments.

The company has developed a broad range of projects, predominately located on prime sites within the CBD fringe and Perth's exclusive western suburbs, including Subiaco, Cottesloe, Nedlands and West Perth.



Commercial | Residential | Mixed Use | Retail

www.devwest.com.au









Neha Shah 0412 644 438 neha.shah@au.knightfrank.com



Josh McKenzie 0438 886 344 josh.mckenzie@acton.com.au



www.onerichardson.com.au



### **Floor Plans**

## **Third**









RICHARDSON STREET





### **Floor Plans**

## **Fourth - Eleventh**







RICHARDSON STREET







## **Twelfth (Penthouse)**





MELVILLE PARADE



**RICHARDSON STREET** 







## **Twelfth (Penthouse Mezzanine)**





MELVILLE PARADE



**RICHARDSON STREET** 





# Type A







#### **Internal Area:**

**52**m<sup>2</sup>

#### **Balcony Areas:**

12m<sup>2</sup> and 60m<sup>2</sup>

#### Store:

 $4m^2$ 

#### Floors:

3, 4, 5, 6, 7, 8, 9, 10 and 11

#### Lot No's:

1, 8, 15, 22, 29, 36, 43, 50 and 57





## Type B









**Internal Area:** 

75m<sup>2</sup>

**Balcony Areas:** 

16m<sup>2</sup>, 52m<sup>2</sup> and 54m<sup>2</sup>

Store:

 $4m^2$ 

Floors:

3, 4, 5, 6, 7, 8, 9, 10 and 11

Lot No's:

2, 3, 9, 10, 16, 17, 23, 24, 30, 31, 37, 38, 44, 45, 51, 52, 58 and 59





# Type C







#### **Internal Area**:

50m<sup>2</sup>

#### **Balcony Areas:**

15m<sup>2</sup> and 45m<sup>2</sup>

#### Store:

 $4m^2$ 

#### Flo