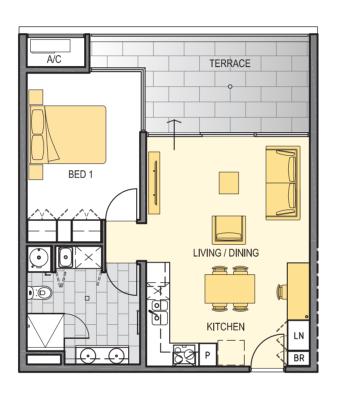

## Type B

**Internal Area:** 

75m<sup>2</sup>

**Balcony Areas:** 

16m<sup>2</sup>, 52m<sup>2</sup> and 54m<sup>2</sup>

Store:

 $4m^2$ 

Floors:

3, 4, 5, 6, 7, 8, 9, 10 and 11

Lot No's:

2, 3, 9, 10, 16, 17, 23, 24, 30, 31, 37, 38, 44, 45, 51, 52, 58 and 59