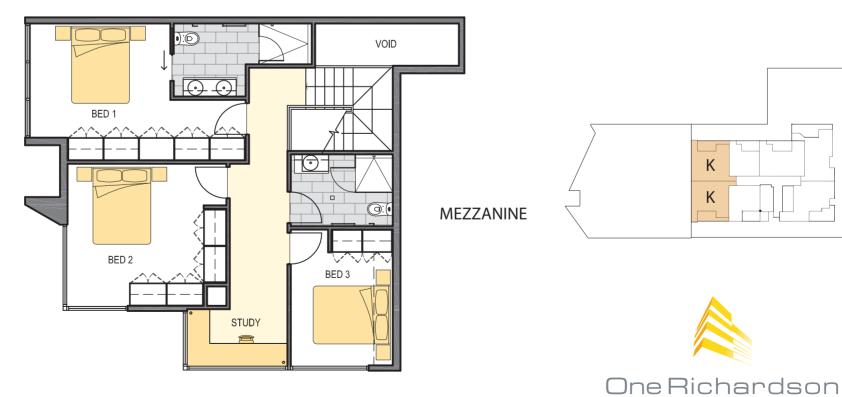

## **Twelfth (Penthouse Mezzanine)**

MELVILLE PARADE

**RICHARDSON STREET** 

## Type K

-

2

Internal Area:

136m²

Balcony Area:

26m²

Store:

 $4m^2$ 

Floor:

12

Lot No's:

65 and 66