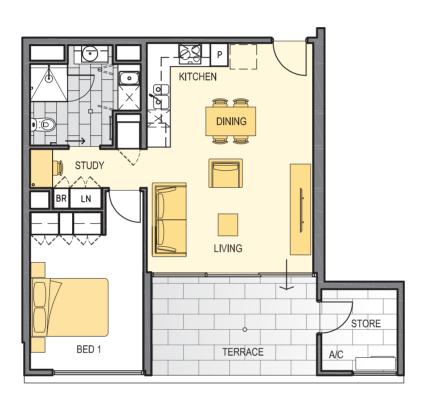

# Type A

#### **Internal Area:**

**52**m<sup>2</sup>

#### **Balcony Areas:**

12m<sup>2</sup> and 60m<sup>2</sup>

#### Store:

 $4m^2$ 

#### Floors:

3, 4, 5, 6, 7, 8, 9, 10 and 11

#### Lot No's:

1, 8, 15, 22, 29, 36, 43, 50 and 57