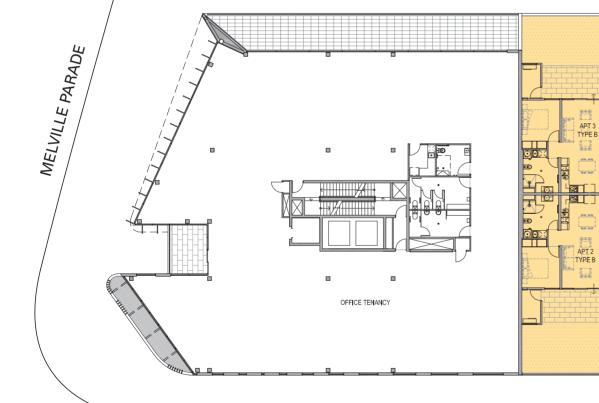

a secure, top of the range German car parking system.





About Deuwest

Devwest has been developing property in Australia for over 18 years. During this period, the company has become recognised as one of Western Australia's premier urban infill developers, delivering some of Perth's finest residential and commercial developments.

The company has developed a broad range of projects, predominately located on prime sites within the CBD fringe and Perth's exclusive western suburbs, including Subiaco, Cottesloe, Nedlands and West Perth.



Commercial | Residential | Mixed Use | Retail

www.devwest.com.au









Neha Shah 0412 644 438 neha.shah@au.knightfrank.com



Josh McKenzie 0438 886 344 josh.mckenzie@acton.com.au



www.onerichardson.com.au



### **Floor Plans**

## **Third**









RICHARDSON STREET





### **Floor Plans**

## **Fourth - Eleventh**







RICHARDSON STREET







## **Twelfth (Penthouse)**





MELVILLE PARADE



**RICHARDSON STREET** 







## **Twelfth (Penthouse Mezzanine)**





MELVILLE PARADE



**RICHARDSON STREET** 





# Type A







#### **Internal Area:**

**52**m<sup>2</sup>

#### **Balcony Areas:**

12m<sup>2</sup> and 60m<sup>2</sup>

#### Store:

 $4m^2$ 

#### Floors:

3, 4, 5, 6, 7, 8, 9, 10 and 11

#### Lot No's:

1, 8, 15, 22, 29, 36, 43, 50 and 57





## Type B









**Internal Area:** 

75m<sup>2</sup>

**Balcony Areas:** 

16m<sup>2</sup>, 52m<sup>2</sup> and 54m<sup>2</sup>

Store:

 $4m^2$ 

Floors:

3, 4, 5, 6, 7, 8, 9, 10 and 11

Lot No's:

2, 3, 9, 10, 16, 17, 23, 24, 30, 31, 37, 38, 44, 45, 51, 52, 58 and 59