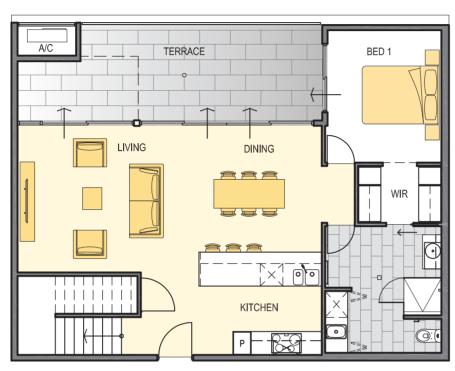

# Type A

#### **Internal Area:**

**52**m<sup>2</sup>

#### **Balcony Areas:**

12m<sup>2</sup> and 60m<sup>2</sup>

#### Store:

 $4m^2$ 

#### Floors:

3, 4, 5, 6, 7, 8, 9, 10 and 11

#### Lot No's:

1, 8, 15, 22, 29, 36, 43, 50 and 57