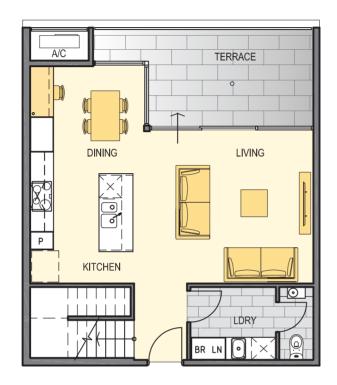

# Type L

**GROUND FLOOR** 

\_

**à** 2

**Internal Area**:

96m²

**Balcony Area:** 

14m²

Store:

 $4m^2$ 

Floor:

12

Lot No:

67

**MEZZANINE** 

**GROUND FLOOR** 