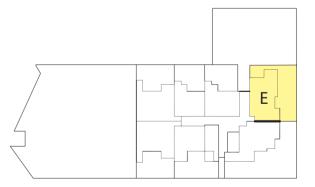

# Type E

2

**Internal Area**:

75m<sup>2</sup>

**Balcony Area:** 

78m<sup>2</sup>

Store:

 $4m^2$ 

**Floors** 

3

Lot No: