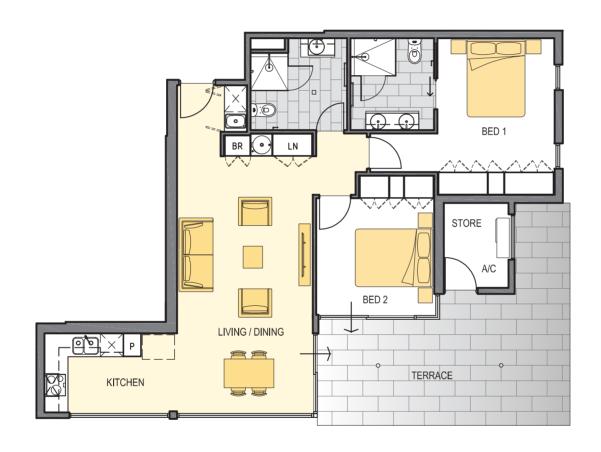

# Type E

2

**Internal Area**:

75m<sup>2</sup>

**Balcony Area:** 

78m<sup>2</sup>

Store:

 $4m^2$ 

**Floors** 

3

Lot No: