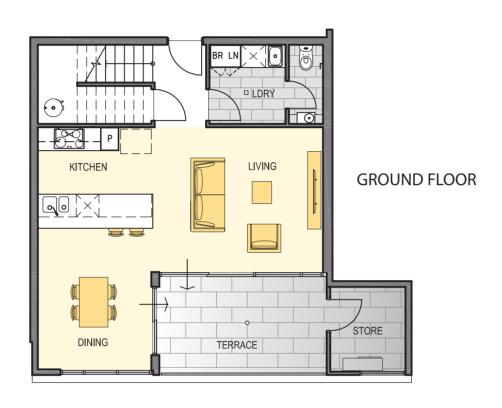

# Type H

#### **Internal Area:**

78m²

#### **Balcony Area:**

 $23m^2$ 

#### Store:

 $5m^2$ 

#### Floors:

4, 5, 6, 7, 8, 9, 10 and 11

#### Lot No's:

13, 20, 27, 34, 41, 48, 55 and 62

\_

**Internal Area:** 

 $98m^2$ 

**Balcony Area:** 

16m²

Store:

# Type L

**GROUND FLOOR** 

\_

**à** 2

**Internal Area**:

96m²

**Balcony Area:** 

14m²

Store:

 $4m^2$ 

Floor:

12

Lot No:

67

**MEZZANINE** 

**GROUND FLOOR** 