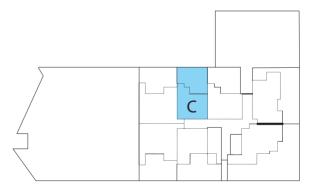

# Type C

#### **Internal Area**:

50m<sup>2</sup>

#### **Balcony Areas:**

15m<sup>2</sup> and 45m<sup>2</sup>

#### Store:

 $4m^2$ 

#### Floors:

3, 4, 5, 6, 7, 8, 9, 10 and 11

#### Lot 0:

4, 11, 18, 25, 32, 39, 46, 53 and 60