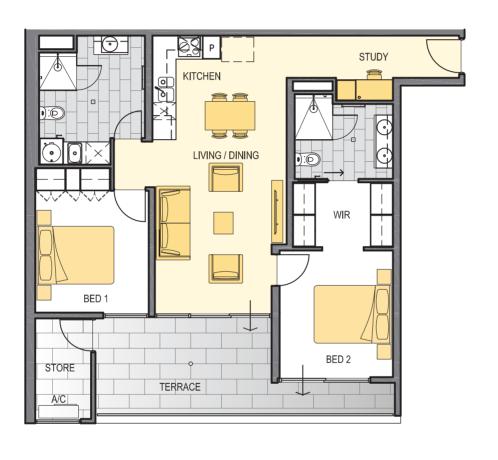

## Type B

**Internal Area:** 

75m<sup>2</sup>

**Balcony Areas:** 

16m<sup>2</sup>, 52m<sup>2</sup> and 54m<sup>2</sup>

Store:

 $4m^2$ 

Floors:

3, 4, 5, 6, 7, 8, 9, 10 and 11

Lot No's:

2, 3, 9, 10, 16, 17, 23, 24, 30, 31, 37, 38, 44, 45, 51, 52, 58 and 59