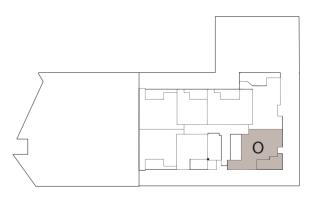

# Type O

#### **Internal Area:**

147m<sup>2</sup>

#### **Balcony Area:**

26m<sup>2</sup>

Store:

4m²

Floor:

12

Lot No:

| EXTERNAL BUILDING FABRIC     | External Walls                        | Combination of painted pre-cast concrete walls, lightweight cladding as per architectural drawings                               |
|------------------------------|---------------------------------------|----------------------------------------------------------------------------------------------------------------------------------|
| EXTERNAL BUILDING FABRIC     |                                       |                                                                                                                                  |
|                              | Windows & Sliding Doors               | Powder coated aluminium framed windows with clear single glazing as per architectural drawings                                   |
|                              | Flyscreens Balustrades                | Powder coated aluminium framed flyscreens provided to windows as per architectural drawings                                      |
|                              |                                       | Powder coated aluminium semi-frameless clear safety glass balustrade  Slip resistant floor tiles                                 |
|                              | Balconies Fire Escape Stairs          | '                                                                                                                                |
|                              | · · · · · · · · · · · · · · · · · · · | Concrete with painted walls and floors  Exposed concrete                                                                         |
|                              | Driveways<br>Car Parking              |                                                                                                                                  |
|                              | Car Parking                           | Sealed concrete                                                                                                                  |
|                              | Walkways                              | Selected stone paving                                                                                                            |
|                              | Drive Way Security Gates              | Remote electric roller shutter door                                                                                              |
|                              | Landscaping                           | Landscaping as per landscape drawings                                                                                            |
|                              | Letter Boxes                          | Powder coated aluminium letter boxes built-in                                                                                    |
| ENTRY LOBBY                  | Ground Floor Lobby                    | Porcelain / granite / ceramic tiles as per the architectural drawings                                                            |
|                              | Security                              | Electronic security after hours ( SALTO system )                                                                                 |
|                              | Apartments Lobby                      | Quality carpet and tiles                                                                                                         |
|                              | Lift Door Frame                       | Feature surrounds to match lift specifications                                                                                   |
|                              | Lift Interior                         | Stainless steel with mirrors and coloured panels with tiled floor as per specification                                           |
| CAR PARKING                  | Car Stackers                          | German car parking system - Wohr Combilift 543, Premium, 2.6 ton capacity, remote control operated                               |
|                              |                                       | 1 bay for each 1 bedroom apartment                                                                                               |
|                              |                                       | 1 bay for each 2 bedroom apartment                                                                                               |
|                              |                                       | 2 bays for each top floor apartment                                                                                              |
| SECURITY                     | Intercom                              | Video intercom system to apartments from street level                                                                            |
|                              | Remote Driveway Gate                  | 1 remote control per car bay included                                                                                            |
|                              | Security Access Reader System         | Electronic entry to main street entrance and individual apartments ( SALTO System )                                              |
|                              | Lift                                  | Electronic security to each floor                                                                                                |
| LEVEL 3-11                   |                                       |                                                                                                                                  |
| APARTMENT INTERIOR           | Party Walls                           | Steel stud framing with painted plasterboard and fire check lining                                                               |
|                              | Internal Walls                        | Steel stud walls with painted plasterboard lining                                                                                |
|                              | Ceilings                              | Skimmed suspended ceilings with a cornice or square set, bulkheads to required areas and square set to bathrooms                 |
|                              | Entry Doors                           | 2.4m high fire rated self closing door                                                                                           |
|                              | Internal Doors                        | 2.4m high flush panel hollow core doors with EZY jamb system                                                                     |
|                              | Built-in Robes                        | Full height built-in robes with hinged doors (includes mirror), shelf, drawers and hanging rails                                 |
|                              | Internal door furniture               | Designer satin chrome level handles                                                                                              |
|                              | Skirtings                             | MDF painted skirtings                                                                                                            |
|                              | Floors                                | Solid timber flooring to living, dining, kitchen, passage, carpet to bedrooms and ceramic tiles to bathroom, laundry and ensuite |
|                              | Balcony                               | Non-slip ceramic tile                                                                                                            |
|                              | Broom / Linen cupboard                | Provided                                                                                                                         |
| KITCHEN                      | Cupboards                             | Reconstituted Stone bench tops from developer's selection range                                                                  |
|                              |                                       | Overhead cupboards solid doors                                                                                                   |
|                              |                                       | All Blum fittings or similar                                                                                                     |
|                              |                                       | All soft closing drawers and doors                                                                                               |
|                              | Splashbacks                           | Combination of 400mm high stone splashback and 200mm high glass splashback above counter tops as per architects drawings         |
|                              | Cooktops                              | European 600mm electric induction cook tops                                                                                      |
|                              | Oven                                  | European 600mm stainless steel electric under bench oven                                                                         |
|                              | Rangehood                             | European 600mm stainless steel type rangehood exhausted externally                                                               |
|                              | Sink & Mixer                          | Stainless steel 1 1/2 bowl under counter sink with chrome mixer                                                                  |
|                              | Dishwasher 1 bedrooms                 | Dishwasher 450mm provided with watersupply, power point and waste outlet                                                         |
|                              | Dishwasher 2 bedrooms                 | Dishwasher 600mm provided with watersupply, power point and waste outlet                                                         |
|                              | Microwave Recess                      | Provided with GPO                                                                                                                |
| BATHROOMS, ENSUITE & LAUNDRY | Vanities & Basin                      | Wall mounted vitreous china basins with a separate vanity unit under                                                             |
| , 2.100.1.2 a 2.10.1.2111    | W.C.                                  | Vitreous china                                                                                                                   |
|                              | Basin, Bath & Shower Mixer            | Chrome designer range                                                                                                            |
|                              | Laundry Trough & Mixer                | Built in stainless steel laundry trough with chrome mixer ( washing machines taps provided )                                     |
|                              | Electric Clothes Dryer                | Wall hung dryer provided                                                                                                         |
|                              | Toilet Roll Holders                   | Chrome designer range                                                                                                            |
|                              | Towel Rails                           | Chrome designer range                                                                                                            |
|                              | Robe Hooks                            |                                                                                                                                  |
|                              |                                       | Chrome designer range                                                                                                            |
|                              | Shower Screens                        | Frameless clear laminated glass pivot door to shower compartment                                                                 |
|                              | Mirroro                               |                                                                                                                                  |
|                              | Mirrors                               | Mirror over vanity's                                                                                                             |
|                              | Mirrors Floor Tiles Wall Tiles        | Ceramic floor tiles  Ceramic wall tiles full height through the bathroom and en suite                                            |