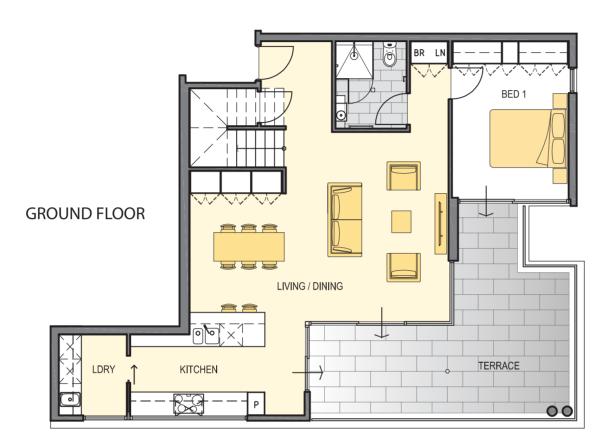

ernal Area:**

78m²

#### **Balcony Area:**

 $23m^2$ 

#### Store:

 $5m^2$ 

#### Floors:

4, 5, 6, 7, 8, 9, 10 and 11

#### Lot No's:

13, 20, 27, 34, 41, 48, 55 and 62











\_





**Internal Area:** 

 $98m^2$ 

**Balcony Area:** 

16m²

Store:

 $4m^2$ 

Floor:

12

Lot No:







## Type K







-



2



Internal Area:

136m²

Balcony Area:

26m²

Store:

 $4m^2$ 

Floor:

12

Lot No's:

65 and 66



# Type L





**GROUND FLOOR** 



\_



**à** 2

**Internal Area**:

96m²

**Balcony Area:** 

14m²

Store:

 $4m^2$ 

Floor:

12

Lot No:

67



**MEZZANINE** 









**GROUND FLOOR** 



**MEZZANINE** 





#### **Internal Area**:

148m<sup>2</sup>

#### Balcony Area:

21m<sup>2</sup>

#### Store:

 $4m^2$ 

#### Floor:

12

#### Lot No:











Lot No:





# Type O









#### **Internal Area:**

147m<sup>2</sup>

#### **Balcony Area:**

26m<sup>2</sup>

Store:

4m²

Floor:

12

Lot No:







| EXTERNAL BUILDING FABRIC     | External Walls                        | Combination of painted pre-cast concrete walls, lightweight cladding as per architectural drawings                               |
|------------------------------|---------------------------------------|----------------------------------------------------------------------------------------------------------------------------------|
| EXTERNAL BUILDING FABRIC     |                                       |                                                                                                                                  |
|                              | Windows & Sliding Doors