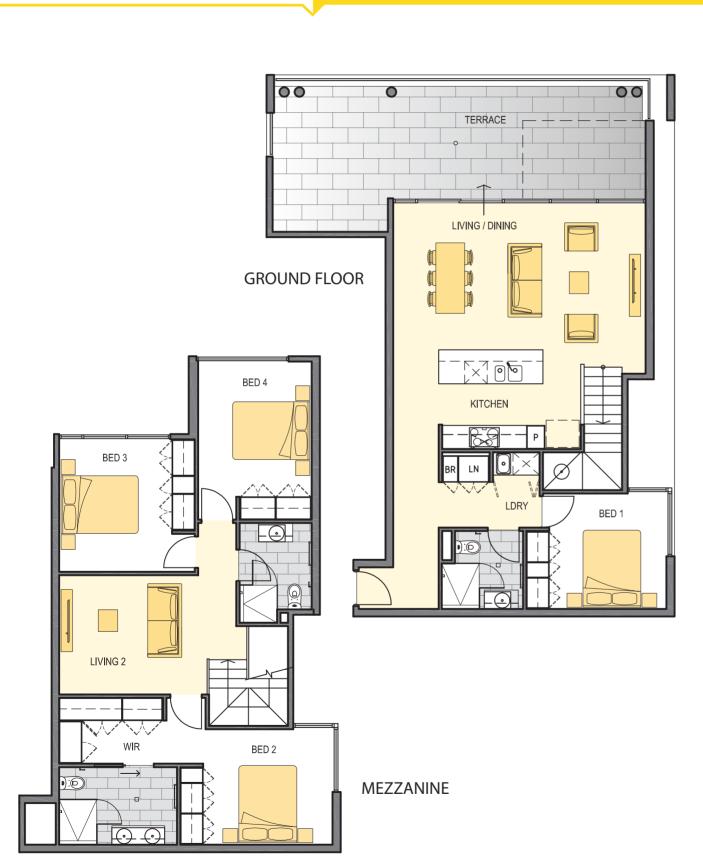

## **Twelfth (Penthouse)**

MELVILLE PARADE

**RICHARDSON STREET** 

## **Twelfth (Penthouse Mezzanine)**

MELVILLE PARADE

**RICHARDSON STREET** 

# Type L

**GROUND FLOOR** 

\_

**à** 2

**Internal Area**:

96m²

**Balcony Area:** 

14m²

Store:

 $4m^2$ 

Floor:

12

Lot No:

67

**MEZZANINE** 

**GROUND FLOOR** 