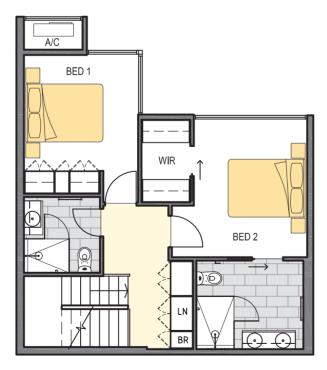

# Type L

**GROUND FLOOR** 

\_

**à** 2

**Internal Area**:

96m²

**Balcony Area:** 

14m²

Store:

 $4m^2$ 

Floor:

12

Lot No:

67

**MEZZANINE** 

**GROUND FLOOR** 

**MEZZANINE** 