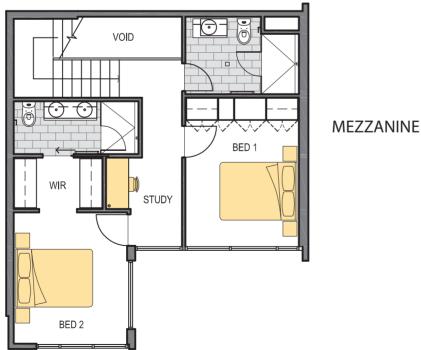

Store:

 $4m^2$ 

Floor:

12

Lot No:

67

**MEZZANINE** 

**GROUND FLOOR** 

**MEZZANINE** 