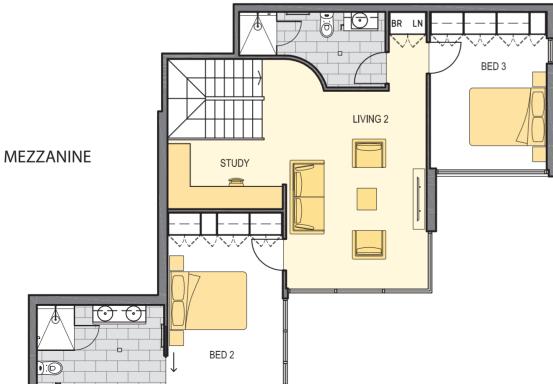

## Lot No's:

13, 20, 27, 34, 41, 48, 55 and 62











\_





**Internal Area:** 

 $98m^2$ 

**Balcony Area:** 

16m²

Store:

 $4m^2$ 

Floor:

12

Lot No:







## Type K







-



2



Internal Area:

136m²

Balcony Area:

26m²

Store:

 $4m^2$ 

Floor:

12

Lot No's:

65 and 66



# Type L





**GROUND FLOOR** 



\_



**à** 2

**Internal Area**:

96m²

**Balcony Area:** 

14m²

Store:

 $4m^2$ 

Floor:

12

Lot No:

67



**MEZZANINE** 









**GROUND FLOOR** 



**MEZZANINE** 





#### **Internal Area**:

148m<sup>2</sup>

#### Balcony Area:

21m<sup>2</sup>

#### Store:

 $4m^2$ 

#### Floor:

12

#### Lot No:











Lot No:





# Type O









#### **Internal Area:**

147m<sup>2</sup>

#### **Balcony Area:**

26m<sup>2</sup>

Store:

4m²

Floor:

12

Lot No:







| EXTERNAL BUILDING FABRIC     | External Walls                        | Combination of painted pre-cast concrete walls, lightweight cladding as per architectural drawings                               |
|------------------------------|---------------------------------------|----------------------------------------------------------------------------------------------------------------------------------|
| EXTERNAL BUILDING FABRIC     |                                       |                                                                                                                                  |
|                              | Windows & Sliding Doors               | Powder coated aluminium framed windows with clear single glazing as per architectural drawings