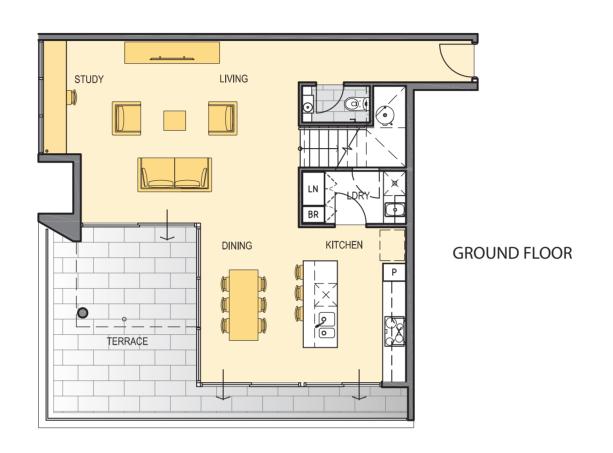

# Type L

**GROUND FLOOR** 

\_

**à** 2

**Internal Area**:

96m²

**Balcony Area:** 

14m²

Store:

 $4m^2$ 

Floor:

12

Lot No:

67

**MEZZANINE** 

**GROUND FLOOR** 