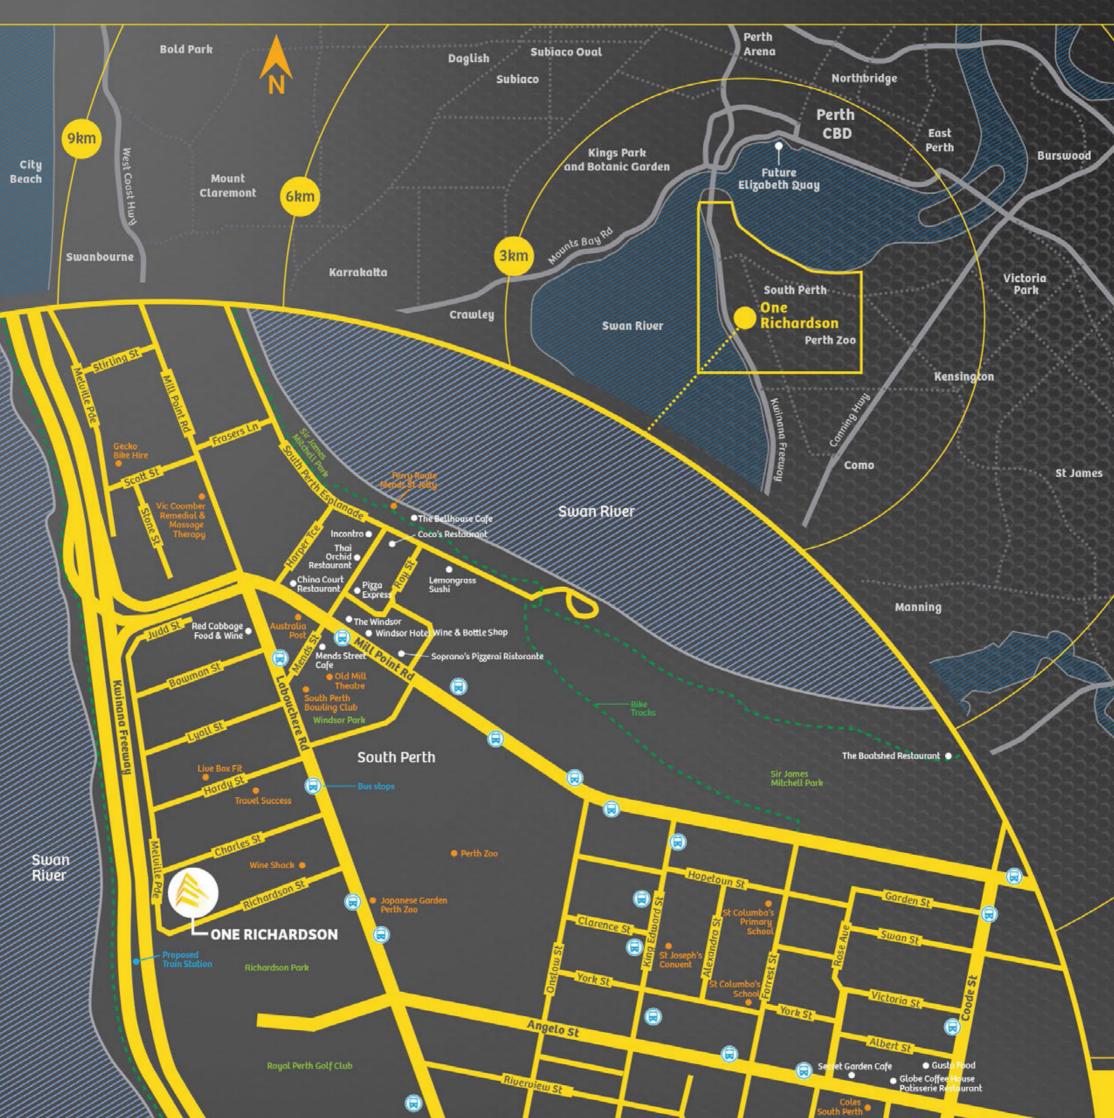

# one of Perth's most fashionable suburbs...

The proposed South Perth Railway Station will be less than a hundred metres from your doorstep. With the freeway on ramp just minutes away, and easy-access to Perth City via bus or ferry, getting around is a breeze.

South Perth is easily one of Perth's most fashionable suburbs, with locally renowned cafes, bars, restaurants and the beloved Perth Zoo all calling it home. At One Richardson, the conveniences and luxuries you'll love will be within walking distance.

Whether it's authentic Italian cuisine at Ciao Italia or the classic pub experience at The Windsor, South Perth caters to every taste. Those who enjoy the finer things will find their niche at Coco's Restaurant or Red Cabbage — which has won the Chef of the Year award 2 years in a row. If you like to stay active you'll relish the chance to live so close to the Royal Perth Golf Club — one of the best courses in the state. Alternatively, the stunning river backdrop would provide the perfect setting for running, cycling or getting out in a kayak or speedboat if you're the adventurous type.