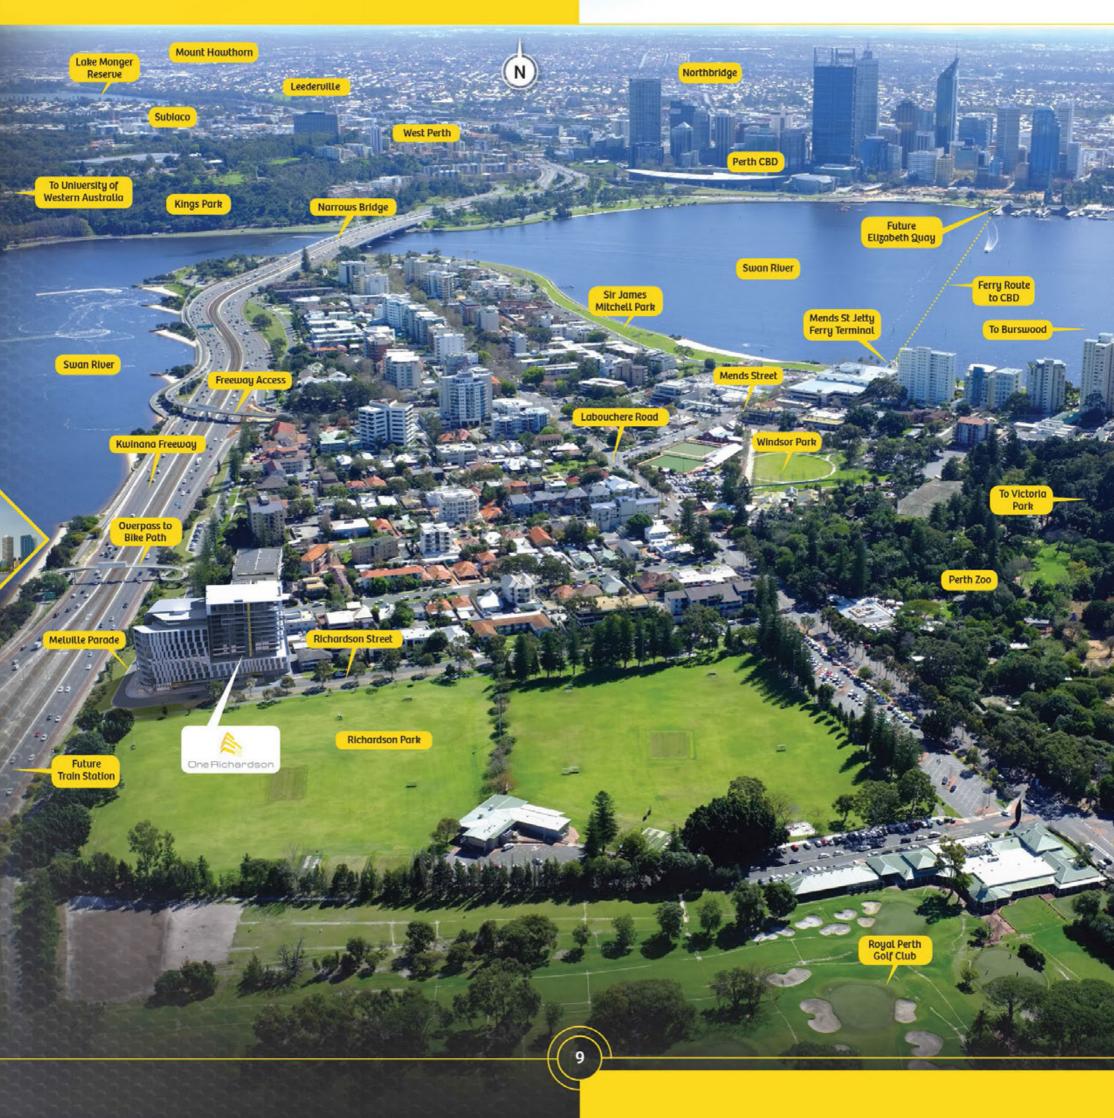

This iconic building is perfectly
located on a magnificent site at the
corner of Richardson Street and Melville
Parade, overlooking Richardson Park and the
Swan River.

One Richardson fuses elegance and comfort with a highly distinctive architectural style and is set to become a landmark of this already fashionable suburb. With a striking exterior designed by McDonald Jones Architects and tasteful, modern internal finishes selected by leading interior design firm MKDC, no expense has been spared in bringing one of Perth's most unique residential complexes to life.

# one of Perth's most fashionable suburbs...

The proposed South Perth Railway Station will be less than a hundred metres from your doorstep. With the freeway on ramp just minutes away, and easy-access to Perth City via bus or ferry, getting around is a breeze.

South Perth is easily one of Perth's most fashionable suburbs, with locally renowned cafes, bars, restaurants and the beloved Perth Zoo all calling it home. At One Richardson, the conveniences and luxuries you'll love will be within walking distance.

Whether it's authentic Italian cuisine at Ciao Italia or the classic pub experience at The Windsor, South Perth caters to every taste. Those who enjoy the finer things will find their niche at Coco's Restaurant or Red Cabbage — which has won the Chef of the Year award 2 years in a row. If you like to stay active you'll relish the chance to live so close to the Royal Perth Golf Club — one of the best courses in the state. Alternatively, the stunning river backdrop would provide the perfect setting for running, cycling or getting out in a kayak or speedboat if you're the adventurous type.