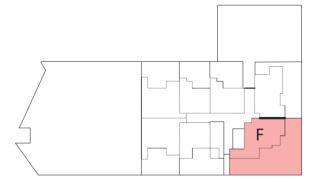

# Type F

2

è

#### Internal Area:

77 m<sup>2</sup>

#### **Balcony Areas:**

 $22m^2$  and  $136m^2$ 

#### Store:

4m<sup>2</sup>

#### Floors:

3, 4, 5, 6, 7, 8, 9, 10 and 11

#### Lot No's:

7, 14, 21, 28, 35, 42, 49, 56 and 63