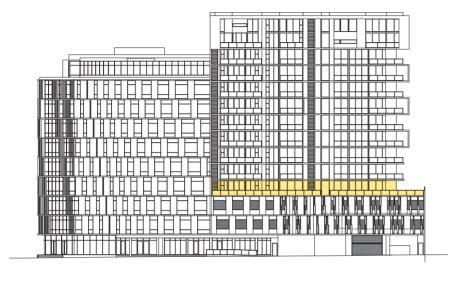

This iconic building is perfectly
located on a magnificent site at the
corner of Richardson Street and Melville
Parade, overlooking Richardson Park and the
Swan River.

One Richardson fuses elegance and comfort with a highly distinctive architectural style and is set to become a landmark of this already fashionable suburb. With a striking exterior designed by McDonald Jones Architects and tasteful, modern internal finishes selected by leading interior design firm MKDC, no expense has been spared in bringing one of Perth's most unique residential complexes to life.

One Richardson

Introducing One Richardson, South Perth's most exciting new residential development pioneering a whole new level of sophistication in luxurious apartment living.

Here you'll find a selection of 70 optimally designed modern apartments with impressive views and quality finishes.