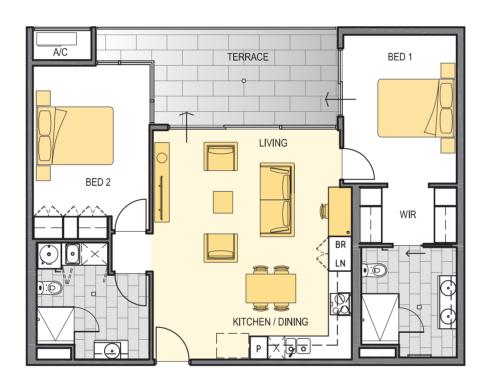

# Type F

2

è

#### Internal Area:

77 m<sup>2</sup>

#### **Balcony Areas:**

 $22m^2$  and  $136m^2$ 

#### Store:

4m<sup>2</sup>

#### Floors:

3, 4, 5, 6, 7, 8, 9, 10 and 11

#### Lot No's:

7, 14, 21, 28, 35, 42, 49, 56 and 63