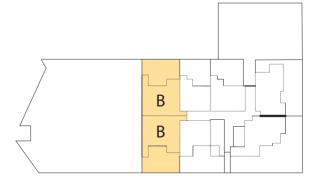

## Type B

**Internal Area:** 

75m<sup>2</sup>

**Balcony Areas:** 

16m<sup>2</sup>, 52m<sup>2</sup> and 54m<sup>2</sup>

Store:

 $4m^2$ 

Floors:

3, 4, 5, 6, 7, 8, 9, 10 and 11

Lot No's:

2, 3, 9, 10, 16, 17, 23, 24, 30, 31, 37, 38, 44, 45, 51, 52, 58 and 59