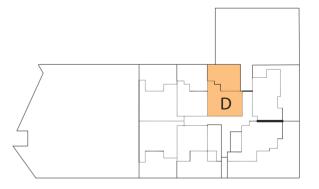

# Type D

**Internal Area**:

55m²

**Balcony Area:** 

48m²

Store:

 $4m^2$ 

Floor:

3

Lot No: