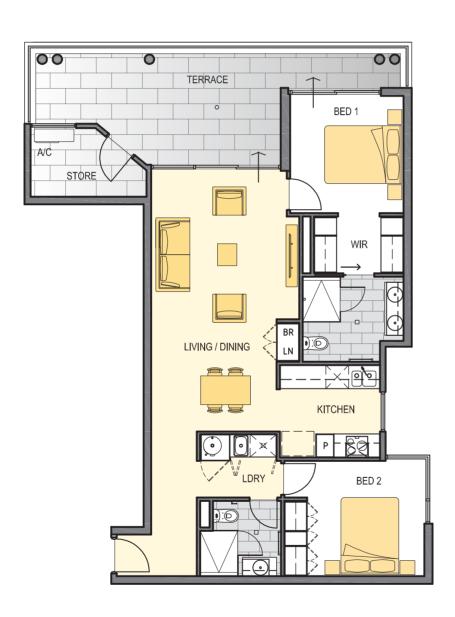

# Type G

**Internal Area:** 

79m<sup>2</sup>

**Balcony Area:** 

17m<sup>2</sup>

Store:

 $4m^2$ 

Floors:

4, 5, 6, 7, 8, 9, 10 and 11

Lot No's:

12, 19, 26, 33, 40, 47, 54 and 61