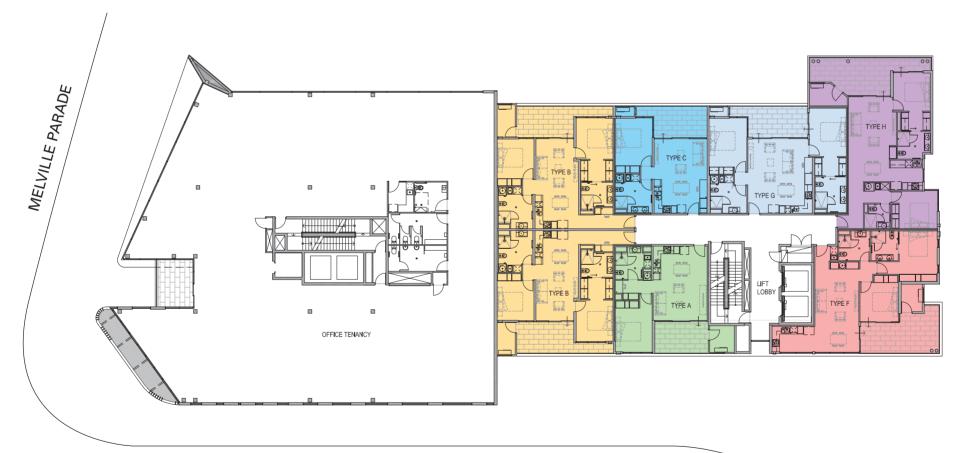

# Type A

## Type B

**Internal Area:** 

75m<sup>2</sup>

**Balcony Areas:** 

16m<sup>2</sup>, 52m<sup>2</sup> and 54m<sup>2</sup>

Store:

 $4m^2$ 

Floors:

# Type C

# Type E

2

**Internal Area**:

75m<sup>2</sup>

**Balcony Area:** 

78m<sup>2</sup>

Store:

 $4m^2$ 

# Type F

2

è

# Type G

**Internal Area:** 

79m<sup>2</sup>

**Balcony Area:** 

17m<sup>2</sup>

Store:

 $4m^2$ 

Floors:

# Type H