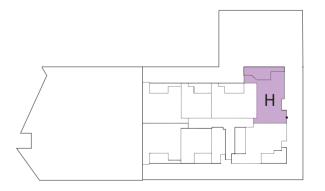

# Type H

#### **Internal Area:**

78m²

#### **Balcony Area:**

 $23m^2$ 

#### Store:

 $5m^2$ 

#### Floors:

4, 5, 6, 7, 8, 9, 10 and 11

#### Lot No's:

13, 20, 27, 34, 41, 48, 55 and 62

\_

**Internal Area:** 

 $98m^2$ 

**Balcony Area:** 

16m²

Store: