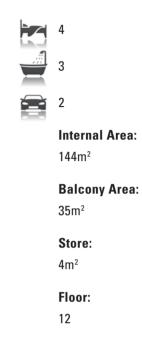

#### **Internal Area**:

148m<sup>2</sup>

#### Balcony Area:

21m<sup>2</sup>

#### Store:

 $4m^2$ 

#### Floor:

12

#### Lot No:

Lot No: