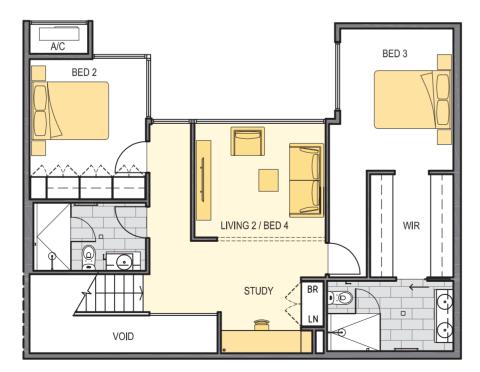

## **Twelfth (Penthouse Mezzanine)**

MELVILLE PARADE

**RICHARDSON STREET** 

## Type K

-

2

Internal Area:

136m²

Balcony Area:

26m²

Store:

 $4m^2$ 

Floor:

12

Lot No's:

65 and 66