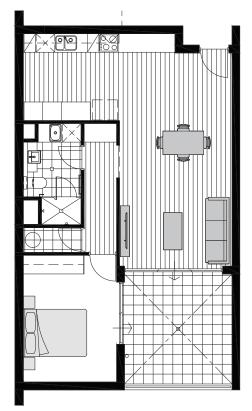

### Type G

2

3

#### Apartment 07 - Level 1

Internal Area 59m<sup>2</sup> Balcony Area 12m<sup>2</sup> Store Area 4m<sup>2</sup> Parking Area 14m<sup>2</sup> Total 89m<sup>2</sup>

### Apartment 15 - Level 2

Internal Area 59m<sup>2</sup> Balcony Area 8m<sup>2</sup> Store Area 4m<sup>2</sup> Parking Area 15m<sup>2</sup> Total 86m<sup>2</sup>