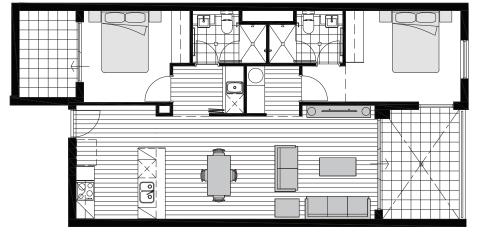

### Type A

### Apartment 01 - Level 1

Internal Area 71m<sup>2</sup> Balcony Area 10m<sup>2</sup> Terrace Area 4m<sup>2</sup> Store Area 4m<sup>2</sup> Parking Area 15m<sup>2</sup> Total 104m<sup>2</sup>

### Apartment 02 - Level 1

Internal Area 70m<sup>2</sup> Balcony Area 10m<sup>2</sup> Store Area 4m<sup>2</sup> Parking Area 15m<sup>2</sup> Total 99m<sup>2</sup>

### Type D

### Apartment 04 - Level 1

Internal Area 76m<sup>2</sup> Balcony Area 10m<sup>2</sup> Terrace Area 5m<sup>2</sup> Store Area 6m<sup>2</sup> Parking Area 16m<sup>2</sup> Total 113m<sup>2</sup>

### Apartment 05 - Level 1

Internal Area 76m<sup>2</sup> Balcony Area 10m<sup>2</sup> Terrace Area 5m<sup>2</sup> Store Area 6m<sup>2</sup> Parking Area 15m<sup>2</sup> Total 112m<sup>2</sup>

### Type F

### Apartment 06 - Level 1

Internal Area 48m<sup>2</sup> Balcony Area 11m<sup>2</sup> Store Area 4m<sup>2</sup> Parking Area 15m<sup>2</sup> Total 78m<sup>2</sup>

### Type G

2

3

#### Apartment 07 - Level 1

Internal Area 59m<sup>2</sup> Balcony Area 12m<sup>2</sup> Store Area 4m<sup>2</sup> Parking Area 14m<sup>2</sup> Total 89m<sup>2</sup>

### Туре Н

### Apartment 08 - Level 1

Internal Area 61m<sup>2</sup> Balcony Area 13m<sup>2</sup> Store Area 4m<sup>2</sup> Parking Area 14m<sup>2</sup> Total 92m<sup>2</sup>