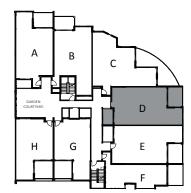

5m<sup>2</sup> Total 106m<sup>2</sup>











3 4

5

1

0

2

### Apartment 02 - Level 1

Internal Area 70m<sup>2</sup> Balcony Area 10m<sup>2</sup> Store Area 4m<sup>2</sup> Parking Area 15m<sup>2</sup> Total 99m<sup>2</sup>

### Apartment 10 - Level 2

Internal Area 70m<sup>2</sup> Balcony Area 10m<sup>2</sup> Store Area 8m<sup>2</sup> Parking Area 15m<sup>2</sup> Total 103m<sup>2</sup>









### Type D





### Apartment 04 - Level 1

Internal Area 76m<sup>2</sup> Balcony Area 10m<sup>2</sup> Terrace Area 5m<sup>2</sup> Store Area 6m<sup>2</sup> Parking Area 16m<sup>2</sup> Total 113m<sup>2</sup>

### Apartment 12 - Level 2

Internal Area 76m<sup>2</sup> Balcony Area 10m<sup>2</sup> Store Area 6m<sup>2</sup> Parking Area 15m<sup>2</sup> Total 107m<sup>2</sup>



1

0

2

3 4

5













### Apartment 05 - Level 1

Internal Area 76m<sup>2</sup> Balcony Area 10m<sup>2</sup> Terrace Area 5m<sup>2</sup> Store Area 6m<sup>2</sup> Parking Area 15m<sup>2</sup> Total 112m<sup>2</sup>

### Apartment 13 - Level 2

Internal Area 76m<sup>2</sup> Balcony Area 10m<sup>2</sup> Store Area 6m<sup>2</sup> Parking Area 15m<sup>2</sup> Total 107m<sup>2</sup>









### Type F

### i 1 ↓ 1 ↓ 1 ↓ 1

### Apartment 06 - Level 1

Internal Area 48m<sup>2</sup> Balcony Area 11m<sup>2</sup> Store Area 4m<sup>2</sup> Parking Area 15m<sup>2</sup> Total 78m<sup>2</sup>

### Apartment 14 - Level 2

Internal Area 48m<sup>2</sup> Balcony Area 11m<sup>2</sup> Store Area 4m<sup>2</sup> Parking Area 15m<sup>2</sup> Total 78m<sup>2</sup>



1

0

2 3 4

5







### Type G







2

3

#### Apar