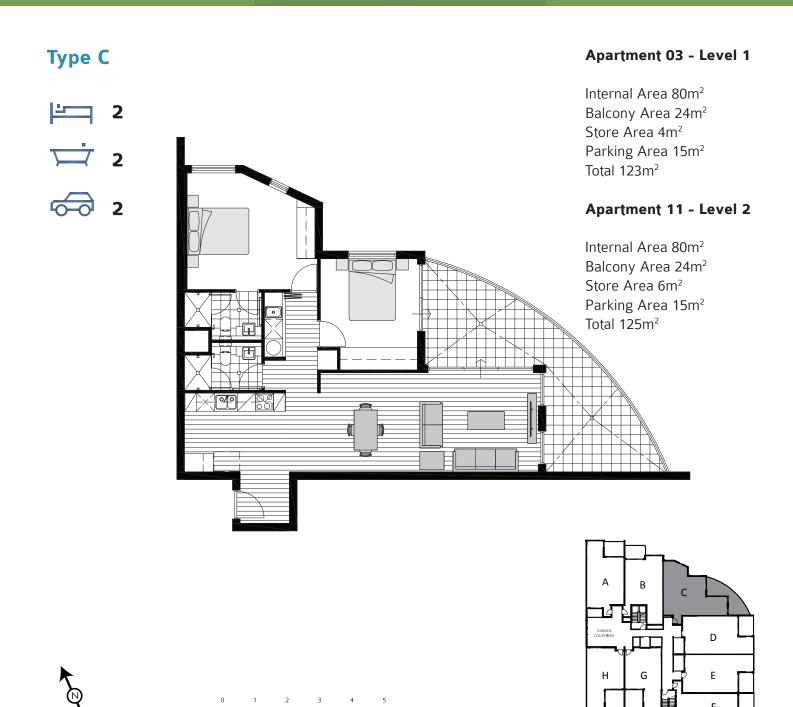

### Apartment 01 - Level 1

Internal Area 71m<sup>2</sup> Balcony Area 10m<sup>2</sup> Terrace Area 4m<sup>2</sup> Store Area 4m<sup>2</sup> Parking Area 15m<sup>2</sup> Total 104m<sup>2</sup>

### Apartment 09 - Level 2

Internal Area 71m<sup>2</sup> Balcony Area 10m<sup>2</sup> Terrace Area 4m<sup>2</sup> Store Area 6m<sup>2</sup> Parking Area 15m<sup>2</sup> Total 106m<sup>2</sup>

3 4

5

1

0

2