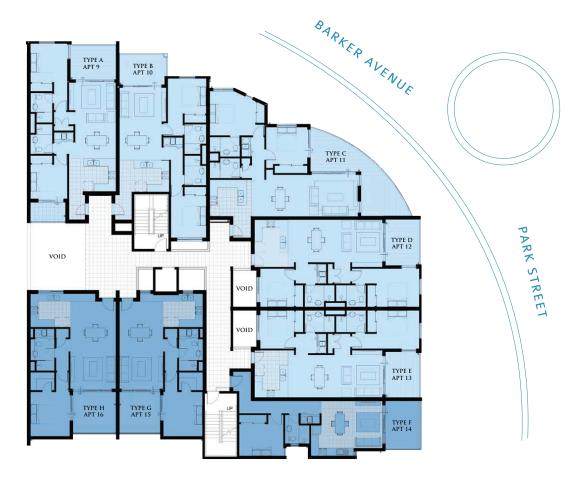

### Level 2

1 Bedroom 2 Bedroom

### Type A

### Apartment 09 - Level 2

Internal Area 71m<sup>2</sup> Balcony Area 10m<sup>2</sup> Terrace Area 4m<sup>2</sup> Store Area 6m<sup>2</sup> Parking Area 15m<sup>2</sup> Total 106m<sup>2</sup>

3 4

5

1

0

2

### Apartment 10 - Level 2

Internal Area 70m<sup>2</sup> Balcony Area 10m<sup>2</sup> Store Area 8m<sup>2</sup> Parking Area 15m<sup>2</sup> Total 103m<sup>2</sup>

### Type D

### Apartment 12 - Level 2

Internal Area 76m<sup>2</sup> Balcony Area 10m<sup>2</sup> Store Area 6m<sup>2</sup> Parking Area 15m<sup>2</sup> Total 107m<sup>2</sup>

1

0

2

3 4

5

### Apartment 13 - Level 2

Internal Area 76m<sup>2</sup> Balcony Area 10m<sup>2</sup> Store Area 6m<sup>2</sup> Parking Area 15m<sup>2</sup> Total 107m<sup>2</sup>

### Type F

### Apartment 14 - Level 2

Internal Area 48m<sup>2</sup> Balcony Area 11m<sup>2</sup> Store Area 4m<sup>2</sup> Parking Area 15m<sup>2</sup> Total 78m<sup>2</sup>

1

0

2 3 4

5

### Type G

2

3

### Apartment 15 - Level 2

Internal Area 59m<sup>2</sup> Balcony Area 8m<sup>2</sup> Store Area 4m<sup>2</sup> Parking Area 15m<sup>2</sup> Total 86m<sup>2</sup>

### Туре Н

### Apartment 16 - Level 2

Internal Area 61m<sup>2</sup> Balcony Area 9m<sup>2</sup> Store Area 6m<sup>2</sup> Parking Area 13m<sup>2</sup> Total 89m<sup>2</sup>

devwest

www.devwest.com.au

www.ivyapartments.com.au