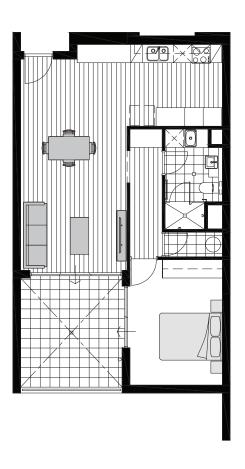

### Type D

### Apartment 04 - Level 1

Internal Area 76m<sup>2</sup> Balcony Area 10m<sup>2</sup> Terrace Area 5m<sup>2</sup> Store Area 6m<sup>2</sup> Parking Area 16m<sup>2</sup> Total 113m<sup>2</sup>

### Apartment 12 - Level 2

Internal Area 76m<sup>2</sup> Balcony Area 10m<sup>2</sup> Store Area 6m<sup>2</sup> Parking Area 15m<sup>2</sup> Total 107m<sup>2</sup>

1

0

2

3 4

5