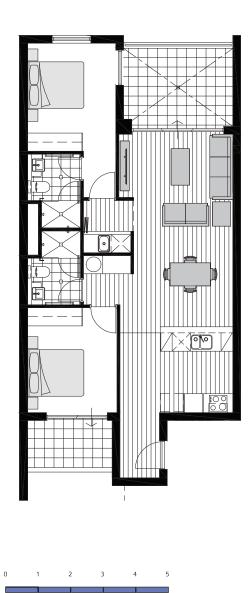

### Type A

### Apartment 01 - Level 1

Internal Area 71m<sup>2</sup> Balcony Area 10m<sup>2</sup> Terrace Area 4m<sup>2</sup> Store Area 4m<sup>2</sup> Parking Area 15m<sup>2</sup> Total 104m<sup>2</sup>

### Apartment 02 - Level 1

Internal Area 70m<sup>2</sup> Balcony Area 10m<sup>2</sup> Store Area 4m<sup>2</sup> Parking Area 15m<sup>2</sup> Total 99m<sup>2</sup>