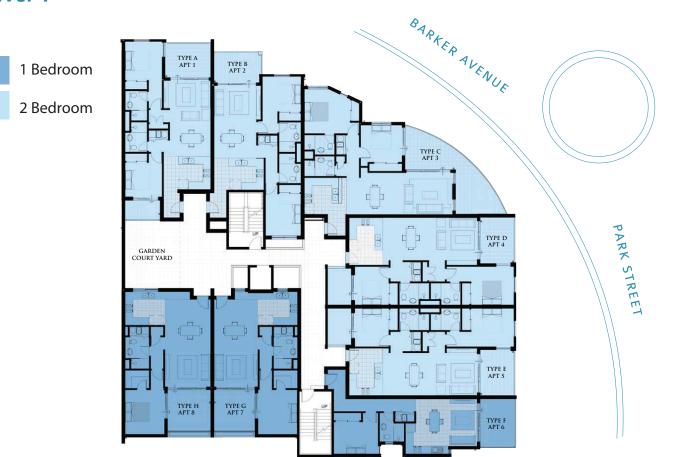

### Level 1

views to the surrounding streetscapes. This is balanced against the creation of secure resident and visitor access accompanied by private parking facilities.

### Type A

### Apartment 01 - Level 1

Internal Area 71m<sup>2</sup> Balcony Area 10m<sup>2</sup> Terrace Area 4m<sup>2</sup> Store Area 4m<sup>2</sup> Parking Area 15m<sup>2</sup> Total 104m<sup>2</sup>

### Apartment 02 - Level 1

Internal Area 70m<sup>2</sup> Balcony Area 10m<sup>2</sup> Store Area 4m<sup>2</sup> Parking Area 15m<sup>2</sup> Total 99m<sup>2</sup>

### Type D

### Apartment 04 - Level 1

Internal Area 76m<sup>2</sup> Balcony Area 10m<sup>2</sup> Terrace Area 5m<sup>2</sup> Store Area 6m<sup>2</sup> Parking Area 16m<sup>2</sup> Total 113m<sup>2</sup>

### Apartment 05 - Level 1

Internal Area 76m<sup>2</sup> Balcony Area 10m<sup>2</sup> Terrace Area 5m<sup>2</sup> Store Area 6m<sup>2</sup> Parking Area 15m<sup>2</sup> Total 112m<sup>2</sup>

### Type F

### Apartment 06 - Level 1

Internal Area 48m<sup>2</sup> Balcony Area 11m<sup>2</sup> Store Area 4m<sup>2</sup> Parking Area 15m<sup>2</sup> Total 78m<sup>2</sup>

### Type G

2

3

#### Apartment 07 - Level 1

Internal Area 59m<sup>2</sup> Balcony Area 12m<sup>2</sup> Store Area 4m<sup>2</sup> Parking Area 14m<sup>2</sup> Total 89m<sup>2</sup>

### Туре Н

### Apartment 08 - Level 1

Internal Area 61m<sup>2</sup> Balcony Area 13m<sup>2</sup> Store Area 4m<sup>2</sup> Parking Area 14m<sup>2</sup> Total 92m<sup>2</sup>