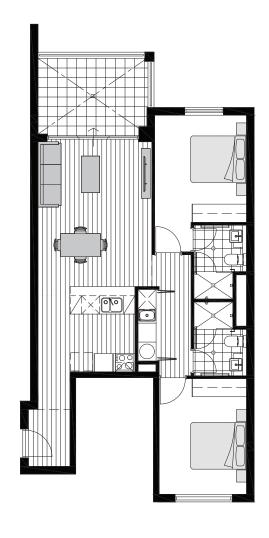

### Type D

### Apartment 04 - Level 1

Internal Area 76m<sup>2</sup> Balcony Area 10m<sup>2</sup> Terrace Area 5m<sup>2</sup> Store Area 6m<sup>2</sup> Parking Area 16m<sup>2</sup> Total 113m<sup>2</sup>

### Apartment 12 - Level 2

Internal Area 76m<sup>2</sup> Balcony Area 10m<sup>2</sup> Store Area 6m<sup>2</sup> Parking Area 15m<sup>2</sup> Total 107m<sup>2</sup>

1

0

2

3 4

5