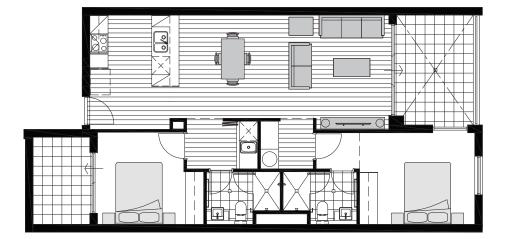

### Level 2

1 Bedroom 2 Bedroom

### Apartment 01 - Level 1

Internal Area 71m<sup>2</sup> Balcony Area 10m<sup>2</sup> Terrace Area 4m<sup>2</sup> Store Area 4m<sup>2</sup> Parking Area 15m<sup>2</sup> Total 104m<sup>2</sup>

### Apartment 02 - Level 1

Internal Area 70m<sup>2</sup> Balcony Area 10m<sup>2</sup> Store Area 4m<sup>2</sup> Parking Area 15m<sup>2</sup> Total 99m<sup>2</sup>