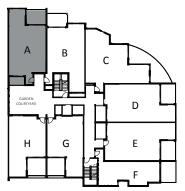

t of your own home.

C.D







With Ivy Apartments, there is a focus on creating residences that take maximum advantage of the site format, allowing each dwelling to have generous

### Level 1





views to the surrounding streetscapes. This is balanced against the creation of secure resident and visitor access accompanied by private parking facilities.

### Level 2

1 Bedroom 2 Bedroom





### Type A





### Apartment 01 - Level 1

Internal Area 71m<sup>2</sup> Balcony Area 10m<sup>2</sup> Terrace Area 4m<sup>2</sup> Store Area 4m<sup>2</sup> Parking Area 15m<sup>2</sup> Total 104m<sup>2</sup>

### Apartment 09 - Level 2

Internal Area 71m<sup>2</sup> Balcony Area 10m<sup>2</sup> Terrace Area 4m<sup>2</sup> Store Area 6m<sup>2</sup> Parking Area 15m<sup>2</sup> Total 106m<sup>2</sup>











3 4

5

1

0

2

### Apartment 02 - Level 1

Internal Area 70m<sup>2</sup> Balcony Area 10m<sup>2</sup> Store Area 4m<sup>2</sup> Parking Area 15m<sup>2</sup> Total 99m<sup>2</sup>

### Apartment 10 - Level 2

Internal Area 70m<sup>2</sup> Balcony Area 10m<sup>2</sup> Store Area 8m<sup>2</sup> Parking Area 15m<sup>2</sup> Total 103m<sup>2</sup>









### Type D





### Apartment 04 - Level 1

Internal Area 76m<sup>2</sup> Balcony Area 10m<sup>2</sup> Terrace Area 5m<sup>2</sup> Store Area 6m<sup>2</sup> Parking Area 16m<sup>2</sup> Total 113m<sup>2</sup>

### Apartment 12 - Level 2

Internal Area 76m<sup>2</sup> Balcony Area 10m<sup>2</sup> Store Area 6m<sup>2</sup> Parking Area 15m<sup>2</sup> Total 107m<sup>2</sup>



1

0

2

3 4

5













### Apartment 05 - Level 1