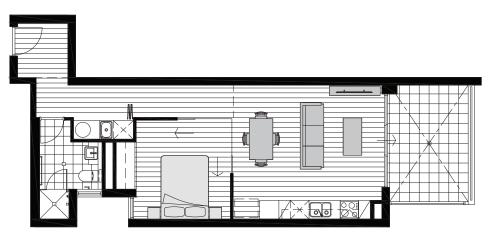

### Type F

### i 1 ↓ 1 ↓ 1 ↓ 1

### Apartment 06 - Level 1

Internal Area 48m<sup>2</sup> Balcony Area 11m<sup>2</sup> Store Area 4m<sup>2</sup> Parking Area 15m<sup>2</sup> Total 78m<sup>2</sup>

### Apartment 14 - Level 2

Internal Area 48m<sup>2</sup> Balcony Area 11m<sup>2</sup> Store Area 4m<sup>2</sup> Parking Area 15m<sup>2</sup> Total 78m<sup>2</sup>

1

0

2 3 4

5