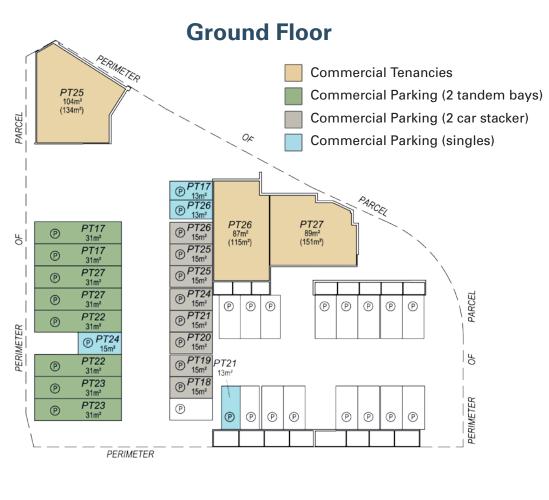

11 Commercial Tenancies For Sale

| Tenancy 1 (PT17) | > | Office 169m <sup>2</sup> |
|------------------|---|--------------------------|
| 5 Cars           | > | \$1,140,750              |
| Tenancy 3 (PT19) | > | Office 74m <sup>2</sup>  |
| 2 Cars           | > | \$499,500                |
| Tenancy 5 (PT21) | > | Office 83m²              |
| 3 Cars           | > | \$560,250                |
| Tenancy 7 (PT23) | > | Office 91m <sup>2</sup>  |
| 4 Cars           | > | \$614,250                |
| Tenancy 9 (PT25) | > | Shop / Office<br>104m²   |
| 4 Cars           | > | \$702,000                |

| Tenancy 2 (PT18)  | > | Office 73m <sup>2</sup> |
|-------------------|---|-------------------------|
| 2 Cars            | > | \$492,750               |
| Tenancy 4 (PT20)  | > | Office 78m <sup>2</sup> |
| 2 Cars            | > | \$526,500               |
| Tenancy 6 (PT22)  | > | Office 91m <sup>2</sup> |
| 4 Cars            | > | \$614,250               |
| Tenancy 8 (PT24)  | > | Office 84m <sup>2</sup> |
| 3 Cars            | > | \$567,000               |
| Tenancy 10 (PT26) | > | Shop / Office<br>87m²   |
| 3 Cars            | > | \$587,250               |

Tenancy 11 (PT27) > Shop / Office 89m<sup>2</sup>

4 Cars > \$600,750