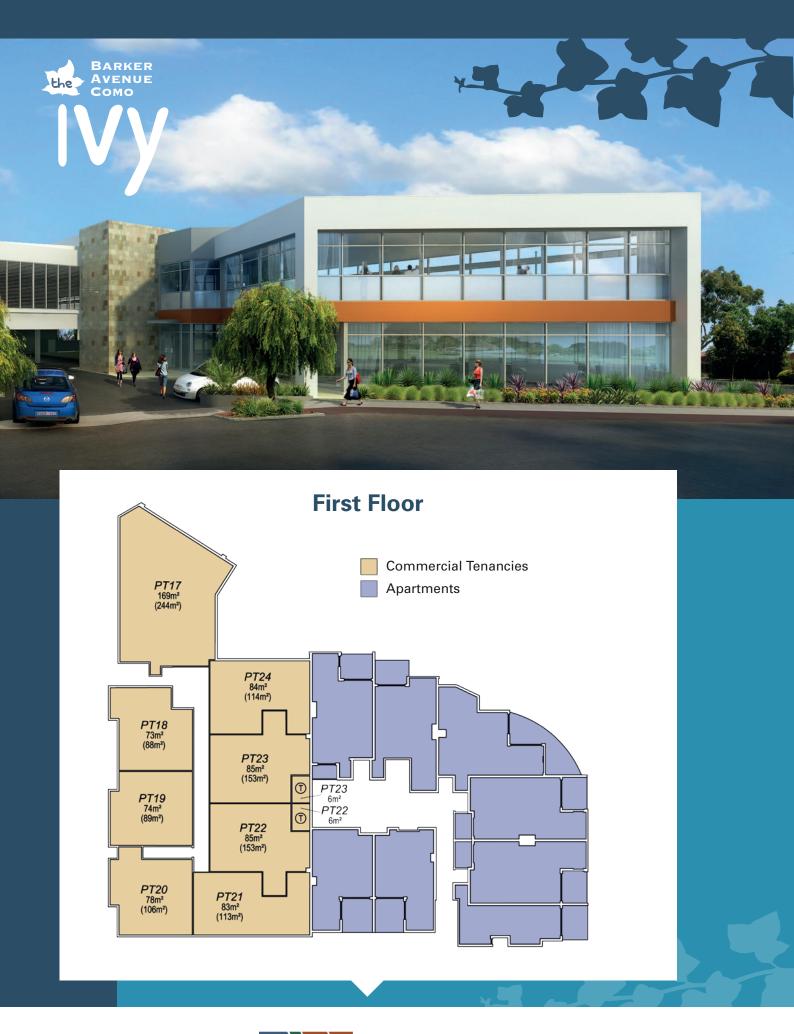

11 Commercial Tenancies For Sale

| Tenancy 1 (PT17) | > | Office 169m <sup>2</sup> |
|------------------|---|--------------------------|
| 5 Cars           | > | \$1,140,750              |
| Tenancy 3 (PT19) | > | Office 74m <sup>2</sup>  |
| 2 Cars           | > | \$499,500                |
| Tenancy 5 (PT21) | > | Office 83m²              |
| 3 Cars           | > | \$560,250                |
| Tenancy 7 (PT23) | > | Office 91m <sup>2</sup>  |
| 4 Cars           | > | \$614,250                |
| Tenancy 9 (PT25) | > | Shop / Office<br>104m²   |
| 4 Cars           | > | \$702,000                |

| Tenancy 2 (PT18)  | > | Office 73m <sup>2</sup> |
|-------------------|---|-------------------------|
| 2 Cars            | > | \$492,750               |
| Tenancy 4 (PT20)  | > | Office 78m <sup>2</sup> |
| 2 Cars            | > | \$526,500               |
| Tenancy 6 (PT22)  | > | Office 91m <sup>2</sup> |
| 4 Cars            | > | \$614,250               |
| Tenancy 8 (PT24)  | > | Office 84m <sup>2</sup> |
| 3 Cars            | > | \$567,000               |
| Tenancy 10 (PT26) | > | Shop / Office<br>87m²   |
| 3 Cars            | > | \$587,250               |

Tenancy 11 (PT27) > Shop / Office 89m<sup>2</sup>

4 Cars > \$600,750