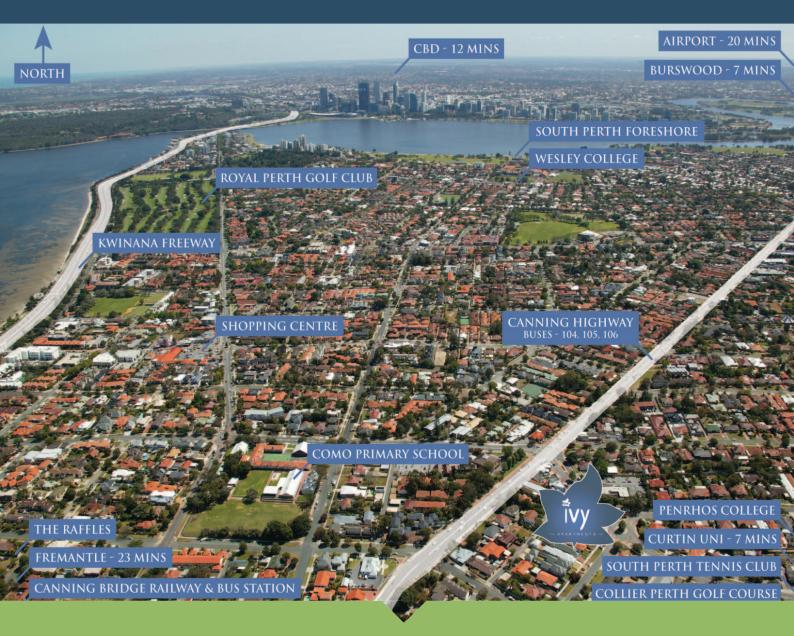

## Ivy is conveniently located at 5 Barker Avenue, Como with everything in close proximity.

This boutique development is well connected by frequent public transport options such as the 31, 104, 105 and 106 bus routes and the Canning Bridge train station. There is easy access to canning Highway and the Kwinana Freeway, ensuring everything is close by.

Ivy is surrounded by many of Perth's leading educational facilities, such as Penrhos College,

Wesley College, Aquinas College and Curtin University.

There is an array of local cafes, bars and restaurants offering a meal for any occasion - whether it is a quick bite to eat or a night out at the Raffles - every option is covered.

Ivy is close to many sporting and recreation facilities, like the South Perth Yacht Club, South perth Tennis Club, Curtin Stadium, Wesley Sport Club and for the golfers there are no less than three golf courses nearby and in particular Royal Perth.